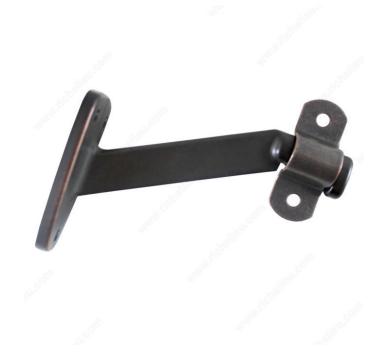

#### Heavy-duty aluminum long-arm support for wood handrails

Sturdy long-arm bracket for wood handrails. Heavy-duty quality with three holes for additional strength and support. A strong and sturdy design that completes a room with a polished look.

#### **ADVANTAGES AND BENEFITS**

Three holes for more strength and support.

### **TECHNICAL SPECIFICATIONS**

| Type of Mounting           | Wall Mount        |
|----------------------------|-------------------|
| Handrail Type              | Flat Tubing       |
| Recommended Location Usage | Interior          |
| Adjustment                 | Adjustable Angle  |
| Height                     | 2 37/64 in        |
| Width                      | 1 7/16 in         |
| Projection                 | 4 1/16 in         |
| Material                   | Anodized Aluminum |
| Glass Drilling             | Not Required      |
| Screw                      | Included          |
| Weight Capacity            | 110 lb*           |