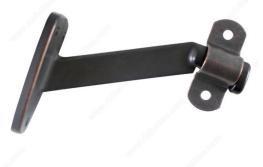

#### Heavy-duty aluminum long-arm support for wood handrails

Sturdy long-arm bracket for wood handrails. Heavy-duty quality with three holes for additional strength and support. A strong and sturdy design that completes a room with a polished look.

#### **ADVANTAGES AND BENEFITS**

Three holes for more strength and support.

### **TECHNICAL SPECIFICATIONS**

| Type of Mounting           | Wall Mount        |
|----------------------------|-------------------|
| Handrail Type              | Flat Tubing       |
| Recommended Location Usage | Interior          |
| Adjustment                 | Adjustable Angle  |
| Height                     | 2 37/64 in        |
| Width                      | 1 7/16 in         |
| Projection                 | 4 1/16 in         |
| Material                   | Anodized Aluminum |
| Glass Drilling             | Not Required      |
| Screw                      | Included          |
| Weight Capacity            | 110 lb*           |