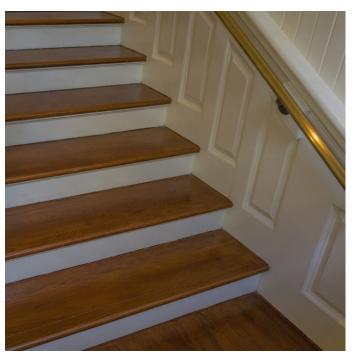

d Location Usage | Interior          |
| Adjustment                 | Adjustable Angle  |
| Height                     | 2 37/64 in        |
| Width                      | 1 7/16 in         |
| Projection                 | 4 1/16 in         |
| Material                   | Anodized Aluminum |
| Glass Drilling             | Not Required      |
| Screw                      | Included          |
| Weight Capacity            | 110 lb*           |

#### **Disclaimer**

Measures shown with an asterisk (\*) have been converted as per your preference. These are not the official measures. To view the measures specified by the manufacturer, <u>click here</u>.

# **IMPORTANT INFORMATION**

Mounting hardware included.

# **APPLICATION**

This bracket is a must for any handrail.



# PRODUCT PHOTOS