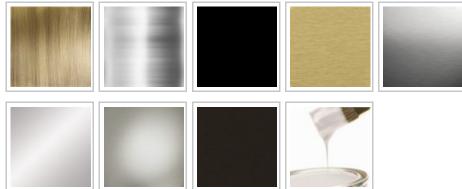

#### **Finish**

#### **AVAILABLE PRODUCTS**

| Product # | Finish            |
|-----------|-------------------|
| 2284ABV   | Antique Brass     |
| 2284ANV   | Antique Nickel    |
| 2284FBV   | Black             |
| 2284BV    | Brass             |
| 2284BCV   | Brushed Chrome    |
| 2284CV    | Chrome            |
| 2284DNV   | Dull Nickel       |
| 2284ORBV  | Oil-Rubbed Bronze |
| 2284WV    | White             |