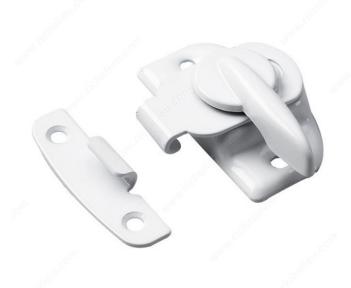

ble Hung Window |
| Brand      | Onward                                                       |
| Collection | Window Hardware                                              |
| Hand       | Non-Handed                                                   |
| Screw/Nail | Included                                                     |
| Material   | Steel                                                        |
| Length     | 2 3/8 in                                                     |
| Width      | 1 57/64 in                                                   |
| Height     | 55/64 in                                                     |

# **INCLUDED PRODUCT(S)**

Mounting hardware included.

## **APPLICATION**

To secure sash type double windows in a closed position.

## **PRODUCT PHOTOS**