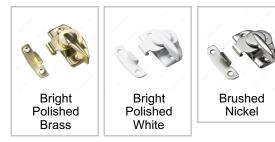

#### **Finish**

#### **AVAILABLE PRODUCTS**

| Product # | Finish                | Packaging format |
|-----------|-----------------------|------------------|
| 208BR     | Bright Polished Brass | Blister          |
| 208BV     | Bright Polished Brass | Bag              |
| 208WR     | Bright Polished White | Blister          |
| 208NBR    | Brushed Nickel        | Blister          |
| 208NBV    | Brushed Nickel        | Bag              |