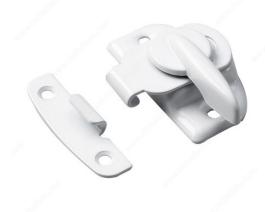

# Sash Lock with Keeper - Cam Type

#### With strike

Sash lock for hung window. Durable construction offers long-lasting use. Features an extra level of security with lock.