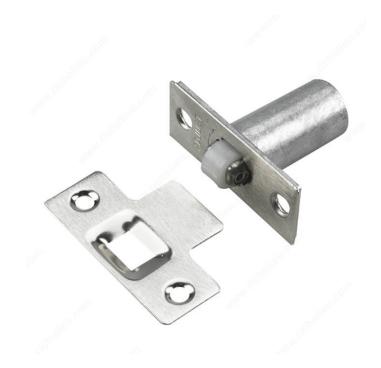

### DESCRIPTION

This adjustable ball catch is designed to be invisible to the eye and securely hold doors closed. The ball is adjustable to meet your needs to hold any weight needed. Normally used on interior doors where a latch is not applicable.

#### **TECHNICAL SPECIFICATIONS**

| Material   | Metal    |
|------------|----------|
| Screw/Nail | Included |