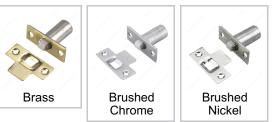

## **AVAILABLE PRODUCTS**

| Product # | Color/Finish   | Collection    | Packaging format |
|-----------|----------------|---------------|------------------|
| 503BV     | Brass          | Door Hardware | Bag              |
| 503BCR    | Brushed Chrome | Door Hardware | Blister          |
| 503BCV    | Brushed Chrome | Door Hardware | Bag              |
| 503NBV    | Brushed Nickel | Ball Catches  | Bag              |