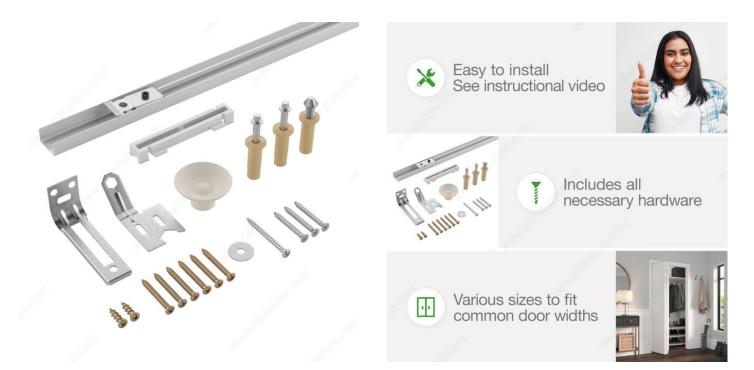

#### **Track included**

The Onward Bi-Fold Door Hardware Kit includes everything you need to install bi-fold doors in your home. This convenient kit contains a track, slide guide, door aligner, knob, jamb bracket, bottom pivot, and top spring pivot. Install your doors quickly and easily using a drill and screwdriver-- no other tools are required. The kit comes in various dimensions for use with common door sizes, with hardware for either one or two bi-fold doors. Simply choose a kit based on the size of your doors and the number of doors you plan to install. This kit is also ideal if you need replacement parts to repair an older bi-fold door.

## INCLUDED PRODUCT(S)

Hardware kit includes: Track Slide guide Door aligner Knob Jamb bracket Bottom pivot Top spring pivot