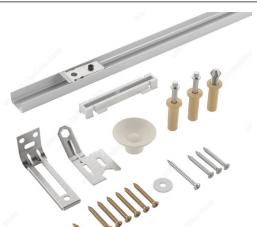

#### **Track included**

The Onward Bi-Fold Door Hardware Kit includes everything you need to install bi-fold doors in your home. This convenient kit contains a track, slide guide, door aligner, knob, jamb bracket, bottom pivot, and top spring pivot. Install your doors quickly and easily using a drill and screwdriver-- no other tools are required. The kit comes in various dimensions for use with common door sizes, with hardware for either one or two bi-fold doors. Simply choose a kit based on the size of your doors and the number of doors you plan to install. This kit is also ideal if you need replacement parts to repair an older bi-fold door.

## INCLUDED PRODUCT(S)

Hardware kit includes: Track Slide guide Door aligner Knob Jamb bracket Bottom pivot Top spring pivot