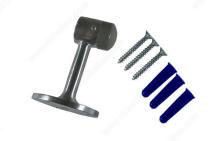

## **3" Floor Mount Door Stop**

#### For wooden floors

This floor stop is the simplest way to protect your walls and doors thanks to its rubber tip. Easy to install. Designed with a stable base to protect your doors and walls from damage.

### **ADVANTAGES AND BENEFITS**

Made of heavy-duty solid brass