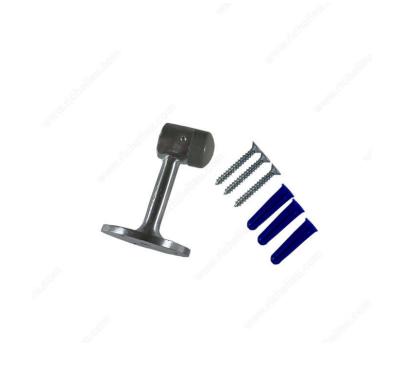

## **3" Floor Mount Door Stop**

#### For wooden floors

This floor stop is the simplest way to protect your walls and doors thanks to its rubber tip. Easy to install. Designed with a stable base to protect your doors and walls from damage.

### **ADVANTAGES AND BENEFITS**

Made of heavy-duty solid brass