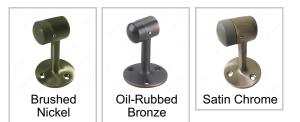

### **Color/Finish**

### **AVAILABLE PRODUCTS**

| Product # | Color/Finish      | Packaging format |
|-----------|-------------------|------------------|
| 470195    | Brushed Nickel    | Bag              |
| 470BORB   | Oil-Rubbed Bronze | Bag              |
| 470175    | Satin Chrome      | Per unit         |