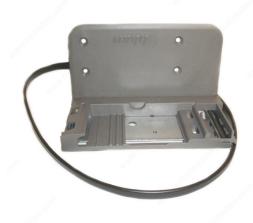

### **TECHNICAL SPECIFICATIONS**

| Туре                                           | Servo-Drive Attachment Bracket         |
|------------------------------------------------|----------------------------------------|
| Material                                       | Nylon                                  |
| Width                                          | 6 11/32 in*                            |
| Finish                                         | RAL 7037 Dust Gray / Zinc-Plated       |
| Version                                        | With Inserted Cable, For 2 Drive Units |
| Packaging Specifications                       | Industrial Packaging                   |
| Installation Type                              | Screw-on                               |
| Brand                                          | Blum                                   |
| Item Package                                   | 1 Piece                                |
| BLUM Technology                                | Servo-Drive                            |
| Motion Technology                              | Electric Motion                        |
| Angular Dimensions (Side Length x Side Length) | 95 x 138.5 mm                          |
| Cable Excess Length                            | 31 1/2 in*                             |