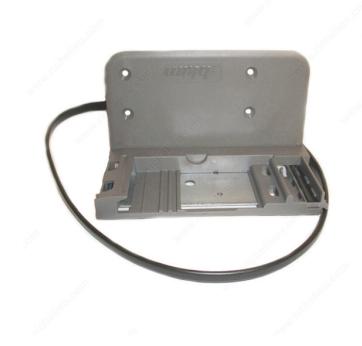

### **TECHNICAL SPECIFICATIONS**

| Туре                                           | Servo-Drive Attachment Bracket         |
|------------------------------------------------|----------------------------------------|
| Material                                       | Nylon                                  |
| Width                                          | 6 11/32 in*                            |
| Finish                                         | RAL 7037 Dust Gray / Zinc-Plated       |
| Version                                        | With Inserted Cable, For 2 Drive Units |
| Packaging Specifications                       | Industrial Packaging                   |
| Installation Type                              | Screw-on                               |
| Brand                                          | Blum                                   |
| Item Package                                   | 1 Piece                                |
| BLUM Technology                                | Servo-Drive                            |
| Motion Technology                              | Electric Motion                        |
| Angular Dimensions (Side Length x Side Length) | 95 x 138.5 mm                          |
| Cable Excess Length                            | 31 1/2 in*                             |