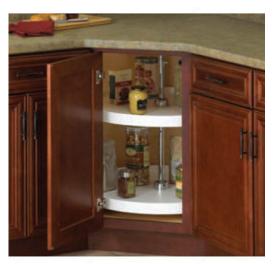

# Full Circle Tray Set

### DESCRIPTION

Practical and economical Lazy Susan set designed to maximize the storage capacity of your corner cabinets. Features independently rotating trays constructed from sturdy polymer for complete durability and easy cleaning.

## **ADVANTAGES AND BENEFITS**

- White shelves feature a textured surface with an extra-deep 1 in (25.4 mm) rim height. - Adjustable post height from 25 1/2 in (647 mm) to 31 1/2 (800 mm). - Exceeds ANSI/BHMA Grade 1 performance requirements.

### **TECHNICAL SPECIFICATIONS**

| Tray Diameter     | 28 in      |
|-------------------|------------|
| Capacity per Tray | Max. 78 lb |
| Finish            | White      |
| Material          | Polymer    |

#### **INCLUDED PRODUCT(S)**

- Standard pack offers two shelves, post, installation template, and hardware.