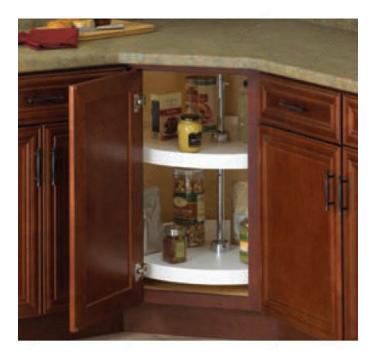

# Full Circle Tray Set

### DESCRIPTION

Practical and economical Lazy Susan set designed to maximize the storage capacity of your corner cabinets. Features independently rotating trays constructed from sturdy polymer for complete durability and easy cleaning.

## **ADVANTAGES AND BENEFITS**

- White shelves feature a textured surface with an extra-deep 1 in (25.4 mm) rim height. - Adjustable post height from 25 1/2 in (647 mm) to 31 1/2 (800 mm). - Exceeds ANSI/BHMA Grade 1 performance requirements.

### **TECHNICAL SPECIFICATIONS**

| Tray Diameter     | 28 in      |
|-------------------|------------|
| Capacity per Tray | Max. 78 lb |
| Finish            | White      |
| Material          | Polymer    |

#### **INCLUDED PRODUCT(S)**

- Standard pack offers two shelves, post, installation template, and hardware.