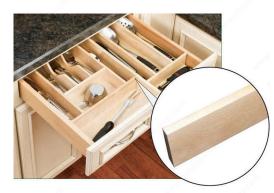

### **DESCRIPTION**

Drawer divider for utensils suitable for drawers from series 4WCT, 4WUT, 4WKB and 4SDI  $\,$ 

#### **AVAILABLE PRODUCTS**

| Product #  | Finish  | Product Dimensions - Height |
|------------|---------|-----------------------------|
| 4WD22SH1   | Maple   | 2 3/8 in                    |
| 4WD221     | Natural | 2 7/8 in                    |
| 4WD22SHWN1 | Walnut  | 2 3/8 in                    |

### **TECHNICAL SPECIFICATIONS**

| Area of Activity           | Storage, Preparation                      |
|----------------------------|-------------------------------------------|
| Product Dimensions - Width | 1/2 in                                    |
| Product Dimensions - Depth | 22 in                                     |
| Material                   | Wood                                      |
| Solutions                  | Drawer Organization, Drawers and Dividers |