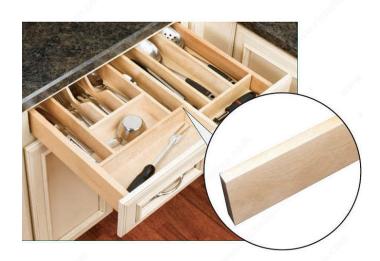

### **DESCRIPTION**

Drawer divider for utensils suitable for drawers from series 4WCT, 4WUT, 4WKB and 4SDI  $\,$ 

#### **AVAILABLE PRODUCTS**

| Product #  | Finish  | Product Dimensions - Height |
|------------|---------|-----------------------------|
| 4WD22SH1   | Maple   | 2 3/8 in                    |
| 4WD221     | Natural | 2 7/8 in                    |
| 4WD22SHWN1 | Walnut  | 2 3/8 in                    |

### **TECHNICAL SPECIFICATIONS**

| Area of Activity           | Storage, Preparation                      |
|----------------------------|-------------------------------------------|
| Product Dimensions - Width | 1/2 in                                    |
| Product Dimensions - Depth | 22 in                                     |
| Material                   | Wood                                      |
| Solutions                  | Drawer Organization, Drawers and Dividers |