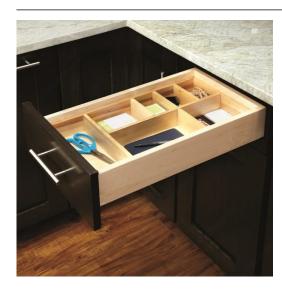

#### **DESCRIPTION**

Modular system of wooden utensil dividers

#### **ADVANTAGES AND BENEFITS**

- Divider system to be inserted into an existing drawer. - Cavity dividers fit into clips to configure your drawer organization to meet your needs. - Made of solid beech wood. - Easy to assemble. - Each clip fits into pre-drilled holes and then dividers slide in according to the configuration of your choice. - Complies with CARB II standards.

# PRODUCT PHOTOS