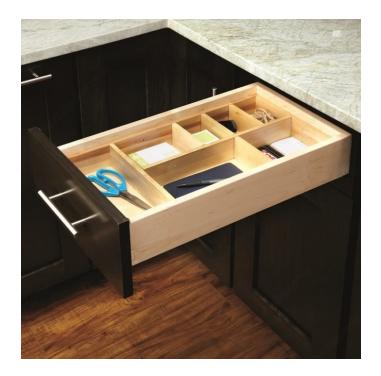

#### **DESCRIPTION**

Modular system of wooden utensil dividers

#### **ADVANTAGES AND BENEFITS**

- Divider system to be inserted into an existing drawer. - Cavity dividers fit into clips to configure your drawer organization to meet your needs. - Made of solid beech wood. - Easy to assemble. - Each clip fits into pre-drilled holes and then dividers slide in according to the configuration of your choice. - Complies with CARB II standards.

# PRODUCT PHOTOS