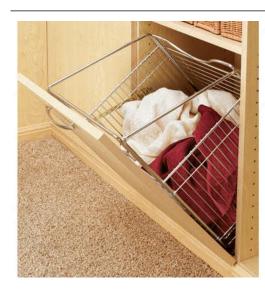

## **Rev-A-Shelf tilt-Out Hamper Basket**

#### **DESCRIPTION**

Tilt-out hamper basket designed to be mounted to a bottom-hinged cabinet door.

#### **ADVANTAGES AND BENEFITS**

- Creative design keeps laundry out of sight but still easily accessible. - Slide in/Slide out removable chrome hamper - 55 Qts capacity

## **INCLUDED PRODUCT(S)**

- Tilt-out wire hamper - Hamper mounting brackets - Instructions