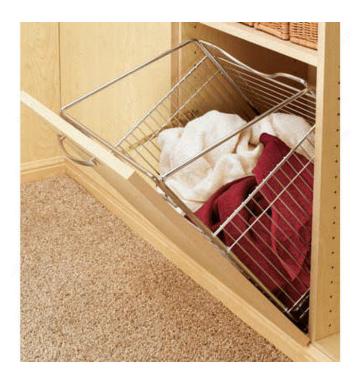

## **Rev-A-Shelf tilt-Out Hamper Basket**

#### **DESCRIPTION**

Tilt-out hamper basket designed to be mounted to a bottom-hinged cabinet door.

#### **ADVANTAGES AND BENEFITS**

- Creative design keeps laundry out of sight but still easily accessible. - Slide in/Slide out removable chrome hamper - 55 Qts capacity

## **INCLUDED PRODUCT(S)**

- Tilt-out wire hamper - Hamper mounting brackets - Instructions