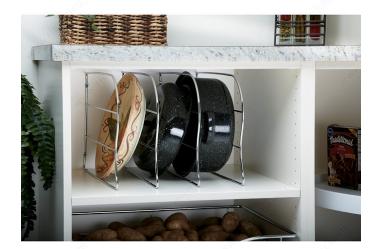

#### **DESCRIPTION**

These wire tray dividers are perfect for organizing baking sheets, serving dishes, and more. Dividers screw directly into the cabinet back and bottom.