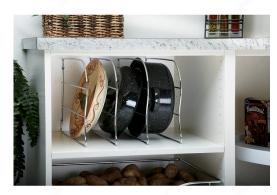

#### **DESCRIPTION**

These wire tray dividers are perfect for organizing baking sheets, serving dishes, and more. Dividers screw directly into the cabinet back and bottom.