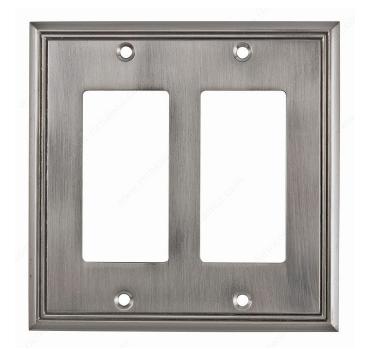

## Switch plate 2 Decora - Contemporary Style

### **DESCRIPTION**

It's time to upgrade your home design with the straight lines and streamlined appearance of this contemporary switch plate.