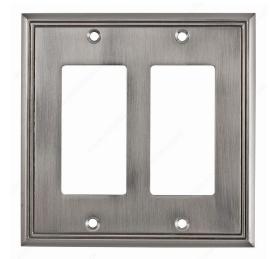

## Switch plate 2 Decora - Contemporary Style

### **DESCRIPTION**

It's time to upgrade your home design with the straight lines and streamlined appearance of this contemporary switch plate.