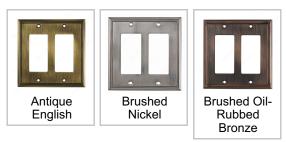

## **Finish**

## **AVAILABLE PRODUCTS**

| Product #  | Finish                    |
|------------|---------------------------|
| BP8511AE   | Antique English           |
| BP8511195  | Brushed Nickel            |
| BP8511BORB | Brushed Oil-Rubbed Bronze |