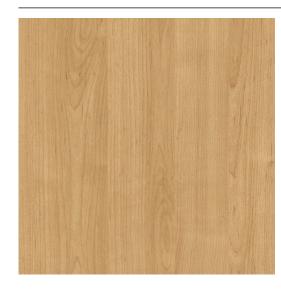

# **Edgebanding - Classic Maple 290**

### **TECHNICAL SPECIFICATIONS**

| Color Number   | 290           |
|----------------|---------------|
| Width          | 7/8 in        |
| Collection     | Standard      |
| Color Category | Woodgrain     |
| Color Group    | Natural       |
| Color Name     | Classic Maple |
| Material       | PVC           |
| Brand          | Uniboard      |
| Manufacturer   | Pro-Tek       |

# PRODUCT PHOTOS