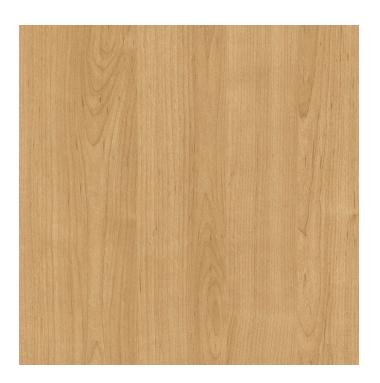

# **Edgebanding - Classic Maple 290**

### **TECHNICAL SPECIFICATIONS**

| Color Number   | 290           |
|----------------|---------------|
| Width          | 7/8 in        |
| Collection     | Standard      |
| Color Category | Woodgrain     |
| Color Group    | Natural       |
| Color Name     | Classic Maple |
| Material       | PVC           |
| Brand          | Uniboard      |
| Manufacturer   | Pro-Tek       |

# PRODUCT PHOTOS