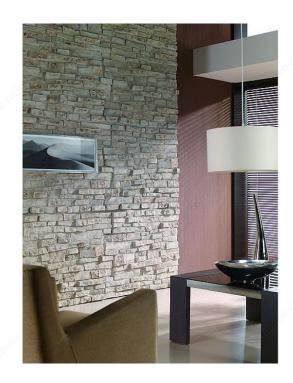

ow faithful reproduction of the textures and hues of stone and brick. The surface of the material contains real stone particles, sure to be the envy of your guests.

#### **ADVANTAGES AND BENEFITS**

- North American Certification ASTME 84-12 (class B) - Excellent thermal and acoustic insulating properties. - The lightest panel on the market (1.8 lb./ft²). - Quick and easy to install.

#### **AVAILABLE PRODUCTS**

| Product # | Finish | Color Group |
|-----------|--------|-------------|
| PR36      | Grey   | Gray/Black  |
| PR35      | White  | White/Pale  |

### **TECHNICAL SPECIFICATIONS**

| Height         | 33 5/64 in  |
|----------------|-------------|
| Collection     | Baztan      |
| Square Footage | 10.76       |
| Width          | 46 27/32 in |

#### **PRODUCT PHOTOS**