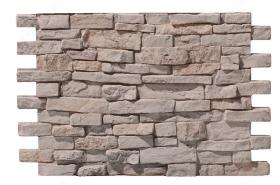

# **Baztan Stone**

#### **Finish**

Grey White

# **Color Group**

Gray/Black White/Pale

#### **AVAILABLE PRODUCTS**

| Product # | Finish | Color Group |
|-----------|--------|-------------|
| PR36      | Grey   | Gray/Black  |
| PR35      | White  | White/Pale  |

#### **PRODUCT PHOTOS**