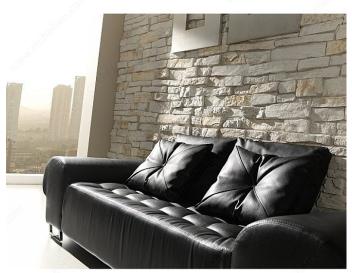

thful reproduction of the textures and hues of stone and brick. The surface of the material contains real stone particles, sure to be the envy of your guests.

#### **ADVANTAGES AND BENEFITS**

- North American Certification ASTME 84-12 (class B) - Excellent thermal and acoustic insulating properties. - The lightest panel on the market (1.8 lb./ft²). - Quick and easy to install.

#### **AVAILABLE PRODUCTS**

| Product # | Finish | Color Group |
|-----------|--------|-------------|
| PR36      | Grey   | Gray/Black  |
| PR35      | White  | White/Pale  |

### **TECHNICAL SPECIFICATIONS**

| Height         | 33 5/64 in  |
|----------------|-------------|
| Collection     | Baztan      |
| Square Footage | 10.76       |
| Width          | 46 27/32 in |

#### **PRODUCT PHOTOS**