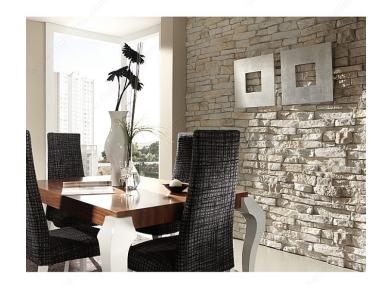

aithful reproduction of the textures and hues of stone and brick. The surface of the material contains real stone particles, sure to be the envy of your guests.

#### **ADVANTAGES AND BENEFITS**

- North American Certification ASTME 84-12 (class B) - Excellent thermal and acoustic insulating properties. - The lightest panel on the market (1.8 lb./ft²). - Quick and easy to install.

#### **AVAILABLE PRODUCTS**

| Product # | Finish | Color Group |
|-----------|--------|-------------|
| PR36      | Grey   | Gray/Black  |
| PR35      | White  | White/Pale  |

### **TECHNICAL SPECIFICATIONS**

| Height         | 33 5/64 in  |
|----------------|-------------|
| Collection     | Baztan      |
| Square Footage | 10.76       |
| Width          | 46 27/32 in |

#### **PRODUCT PHOTOS**