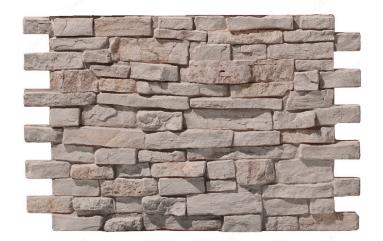

# **Baztan Stone**

#### **Finish**

Grey White

# **Color Group**

Gray/Black White/Pale

#### **AVAILABLE PRODUCTS**

| Product # | Finish | Color Group |
|-----------|--------|-------------|
| PR36      | Grey   | Gray/Black  |
| PR35      | White  | White/Pale  |

#### **PRODUCT PHOTOS**