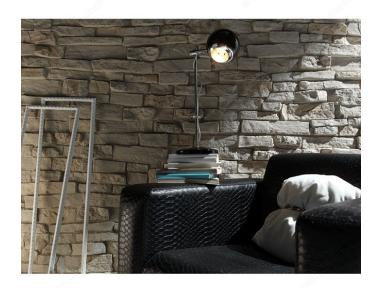

ful reproduction of the textures and hues of stone and brick. The surface of the material contains real stone particles, sure to be the envy of your guests.

#### **ADVANTAGES AND BENEFITS**

- North American Certification ASTME 84-12 (class B) - Excellent thermal and acoustic insulating properties. - The lightest panel on the market (1.8 lb./ft²). - Quick and easy to install.

#### **AVAILABLE PRODUCTS**

| Product # | Finish | Color Group |
|-----------|--------|-------------|
| PR36      | Grey   | Gray/Black  |
| PR35      | White  | White/Pale  |

### **TECHNICAL SPECIFICATIONS**

| Height         | 33 5/64 in  |
|----------------|-------------|
| Collection     | Baztan      |
| Square Footage | 10.76       |
| Width          | 46 27/32 in |

#### **PRODUCT PHOTOS**