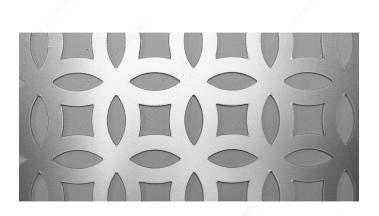

## **Alegro DH - Screening Panel**

### DESCRIPTION

Renew your decor with simplicity of form.

These geometric shapes will help you customize your rooms, furniture, cabinet doors, walls, ceilings, etc.

#### **TECHNICAL SPECIFICATIONS**

| Opening   | 37%      |
|-----------|----------|
| Length    | 26 in    |
| Width     | 39 in    |
| Material  | Aluminum |
| Thickness | 3/64 in  |