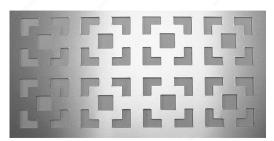

## **Alegro DL - Screening Panel**

## **DESCRIPTION**

Renew your decor with simplicity of form.

These geometric shapes will help you customize your rooms, furniture, cabinet doors, walls, ceilings, etc.

## **TECHNICAL SPECIFICATIONS**

| Opening   | 33%      |
|-----------|----------|
| Length    | 26 in    |
| Width     | 39 in    |
| Material  | Aluminum |
| Thickness | 3/64 in  |

# PRODUCT PHOTOS