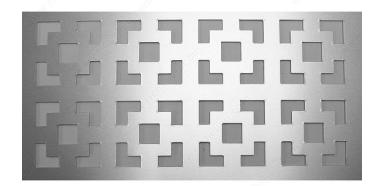

## **Alegro DL - Screening Panel**

## **DESCRIPTION**

Renew your decor with simplicity of form.

These geometric shapes will help you customize your rooms, furniture, cabinet doors, walls, ceilings, etc.

## **TECHNICAL SPECIFICATIONS**

| Opening   | 33%      |
|-----------|----------|
| Length    | 26 in    |
| Width     | 39 in    |
| Material  | Aluminum |
| Thickness | 3/64 in  |

# PRODUCT PHOTOS