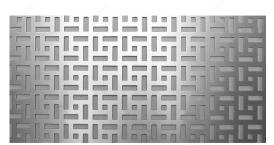

## **Alegro OR - Screening Panel**

## **DESCRIPTION**

Renew your decor with simplicity of form.

These geometric shapes will help you customize your rooms, furniture, cabinet doors, walls, ceilings, etc.

## **TECHNICAL SPECIFICATIONS**

| Opening   | 37%      |
|-----------|----------|
| Length    | 26 in    |
| Width     | 39 in    |
| Material  | Aluminum |
| Thickness | 3/64 in  |