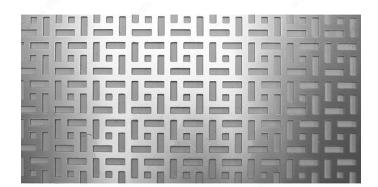

## **Alegro OR - Screening Panel**

## **DESCRIPTION**

Renew your decor with simplicity of form.

These geometric shapes will help you customize your rooms, furniture, cabinet doors, walls, ceilings, etc.

## **TECHNICAL SPECIFICATIONS**

| Opening   | 37%      |
|-----------|----------|
| Length    | 26 in    |
| Width     | 39 in    |
| Material  | Aluminum |
| Thickness | 3/64 in  |