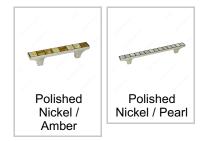

# **Precious Materials Collection Pull - 3024**

## **Center to Center**

2 17/32 in\* 3 25/32 in\* 5 1/32 in\*

## **Finish**



### **Material**

Amber / Zamak Pearl / Zamak

# **Length - Overall Dimensions**

3 15/16 in\* 5 11/32 in\* 6 13/16 in\*

### **DESCRIPTION**

#### **Precious stone**

This opulent rectangular pull is accentuated with a row of embedded precious stones and will add a luxurious touch to furniture.

## **ADVANTAGES AND BENEFITS**

This product is fabricated according with the ISO 14001:2015, environmental certification.

### **AVAILABLE PRODUCTS**

| Product #     | Center to Center | Finish                  | Material      | Length - Overall Dimensions |
|---------------|------------------|-------------------------|---------------|-----------------------------|
| 302464180AMB  | 2 17/32 in*      | Polished Nickel / Amber | Amber / Zamak | 3 15/16 in*                 |
| 302464180PEA  | 2 1