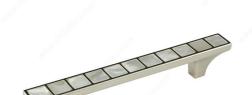

#### **Precious stone**

This opulent rectangular pull is accentuated with a row of embedded precious stones and will add a luxurious touch to furniture.