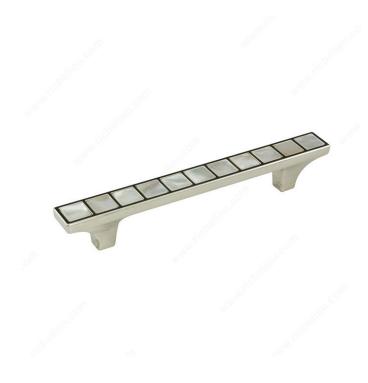

#### **Precious stone**

This opulent rectangular pull is accentuated with a row of embedded precious stones and will add a luxurious touch to furniture.

# **PRODUCT PHOTOS**