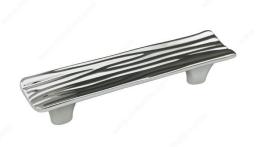

#### DESCRIPTION

The textured organic design of this rectangular pull with tapered feet will create an impactful statement on furniture and cabinetry.