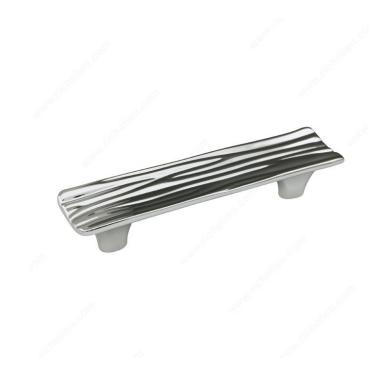

#### DESCRIPTION

The textured organic design of this rectangular pull with tapered feet will create an impactful statement on furniture and cabinetry.