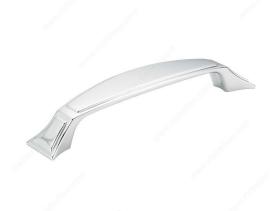

## **Transitional Metal Pull - 8701**

#### **DESCRIPTION**

Designed to enhance your home décor, this Richelieu cup pull will add a classic touch to any room.