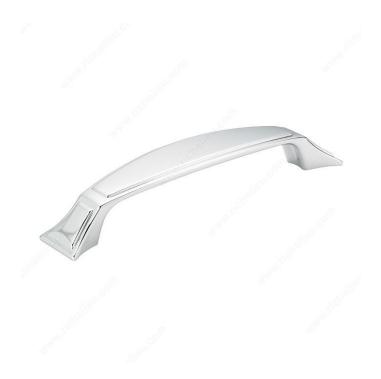

## **Transitional Metal Pull - 8701**

#### **DESCRIPTION**

Designed to enhance your home décor, this Richelieu cup pull will add a classic touch to any room.