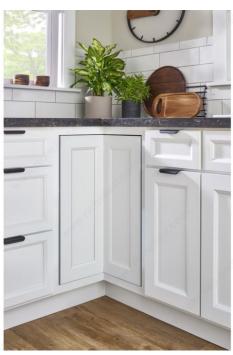

#### **DESCRIPTION**

Incorporate the warmth of maple into your kitchen design. This Lazy Susan set is designed for installation with your own rotating cabinet door and features a telescoping shaft for easy installation in any corner cabinet space.

## **PRODUCT PHOTOS**