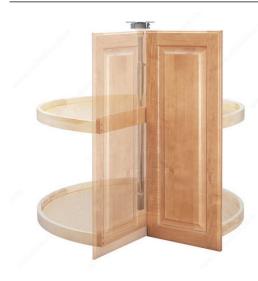

#### **DESCRIPTION**

Incorporate the warmth of maple into your kitchen design. This Lazy Susan set is designed for installation with your own rotating cabinet door and features a telescoping shaft for easy installation in any corner cabinet space.

# **INCLUDED PRODUCT(S)**

- 2 trays - Telescoping shaft - Hardware

## **IMPORTANT INFORMATION**

- Door not included.