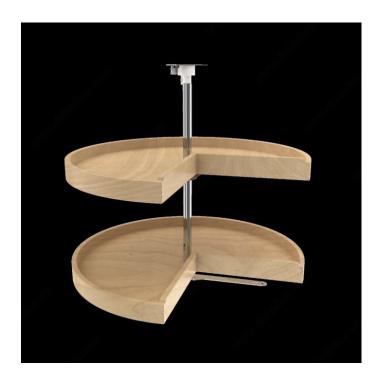

#### **DESCRIPTION**

Incorporate the warmth of maple into your kitchen design. This Lazy Susan set is designed for installation with your own rotating cabinet door and features a telescoping shaft for easy installation in any corner cabinet space.

#### **TECHNICAL SPECIFICATIONS**

| Number of Trays  | 2                                  |
|------------------|------------------------------------|
| Finish           | Natural                            |
| Material         | Wood                               |
| Solutions        | Corner Cabinets                    |
| Area of Activity | Food Storage, Storage, Preparation |

# **INCLUDED PRODUCT(S)**

- 2 trays - Telescoping shaft - Hardware