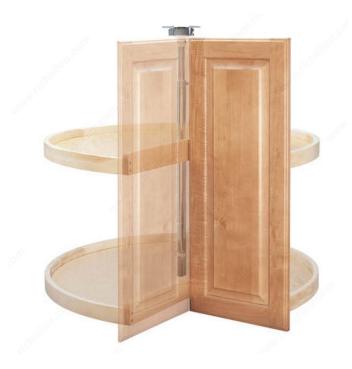

#### **DESCRIPTION**

Incorporate the warmth of maple into your kitchen design. This Lazy Susan set is designed for installation with your own rotating cabinet door and features a telescoping shaft for easy installation in any corner cabinet space.

# **INCLUDED PRODUCT(S)**

- 2 trays - Telescoping shaft - Hardware

## **IMPORTANT INFORMATION**

- Door not included.