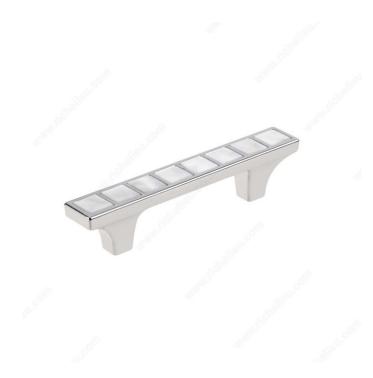

#### **Precious stone**

This opulent rectangular pull is accentuated with a row of embedded precious stones and will add a luxurious touch to furniture.