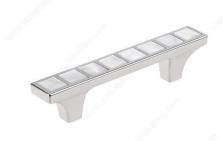

#### **Precious stone**

This opulent rectangular pull is accentuated with a row of embedded precious stones and will add a luxurious touch to furniture.