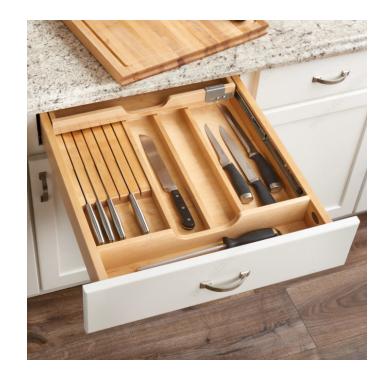

#### **DESCRIPTION**

State-of-the-art combination knife drawer and cutting board holder. Features a 7-slot knife holder, accessory compartments, and a removable cutting board treated with mineral oil. Simply attach your own drawer front to create a convenient, user-friendly organizer.

### **INCLUDED PRODUCT(S)**

- 7-slot knife rest - Cutting board with metal pull - Full extension slides - Mounting hardware