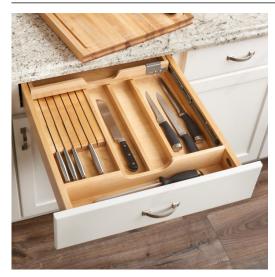

#### **DESCRIPTION**

State-of-the-art combination knife drawer and cutting board holder. Features a 7-slot knife holder, accessory compartments, and a removable cutting board treated with mineral oil. Simply attach your own drawer front to create a convenient, user-friendly organizer.

### **INCLUDED PRODUCT(S)**

- 7-slot knife rest - Cutting board with metal pull - Full extension slides - Mounting hardware