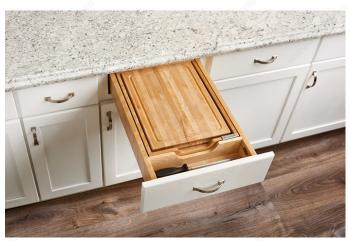

#### **DESCRIPTION**

State-of-the-art combination knife drawer and cutting board holder. Features a 7-slot knife holder, accessory compartments, and a removable cutting board treated with mineral oil. Simply attach your own drawer front to create a convenient, user-friendly organizer.

### **INCLUDED PRODUCT(S)**

- 7-slot knife rest - Cutting board with metal pull - Full extension slides - Mounting hardware