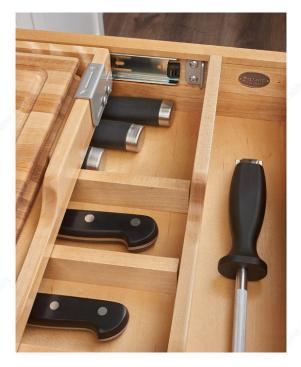

#### **DESCRIPTION**

State-of-the-art combination knife drawer and cutting board holder. Features a 7-slot knife holder, accessory compartments, and a removable cutting board treated with mineral oil. Simply attach your own drawer front to create a convenient, user-friendly organizer.

### **INCLUDED PRODUCT(S)**

- 7-slot knife rest - Cutting board with metal pull - Full extension slides - Mounting hardware