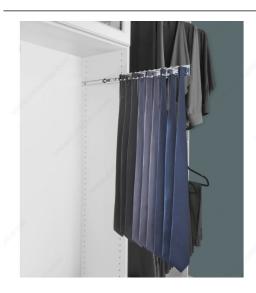

## Rev-A-Shelf side mount Tie pull out Rack

#### **DESCRIPTION**

Holds up to (23 or 25) ties.

If you are looking for a tie organizer, we have you covered with this Rev A Shelf pull out rack. Made in heavy gauge plated metal this product can be installed inside your closet unit (left or right) with 2 screws. Ties are stored inside your closet, just pull out the unit and you will have an easy and perfect access to the stored items.

#### **ADVANTAGES AND BENEFITS**

Holds up to (23 or 25) ties. Can be mounted left or right handed. Simple and easy to install. Heavy gauge plated metal construction equipped with a 100lb(45kg) full extension ball bearing slide. Make sure to have enough space underneath because of the ties' height. Rev A Shelf limited lifetime warranty