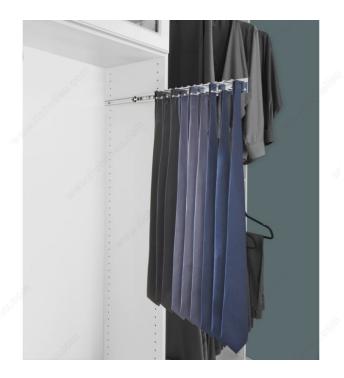

## Rev-A-Shelf side mount Tie pull out Rack

#### **DESCRIPTION**

Holds up to (23 or 25) ties.

If you are looking for a tie organizer, we have you covered with this Rev A Shelf pull out rack. Made in heavy gauge plated metal this product can be installed inside your closet unit (left or right) with 2 screws. Ties are stored inside your closet, just pull out the unit and you will have an easy and perfect access to the stored items.

#### **ADVANTAGES AND BENEFITS**

Holds up to (23 or 25) ties. Can be mounted left or right handed. Simple and easy to install. Heavy gauge plated metal construction equipped with a 100lb(45kg) full extension ball bearing slide. Make sure to have enough space underneath because of the ties' height. Rev A Shelf limited lifetime warranty