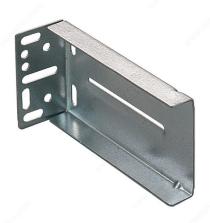

## Full Extension Rear Bracket - 100 lb

## **TECHNICAL SPECIFICATIONS**

| Brand             | Knape & Vogt   |
|-------------------|----------------|
| Finish            | Zinc           |
| Installation Type | Screw-on       |
| Material          | Metal          |
| Slide Extension   | Full Extension |
| Load Capacity     | 100 lb         |

## **APPLICATION**

Recommended for KV 8417- and 8419-series self-closing slides.