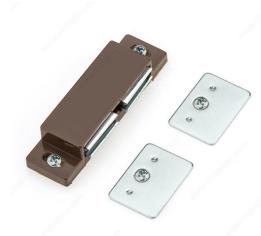

# Double Magnetic Catch - Plates and Screws Included

### DESCRIPTION

Magnetic catch for quickly opening and closing doors. This magnetic catch system is streamlined and practical.

## **TECHNICAL SPECIFICATIONS**

| Holding Power              | 5.29 lb*              |
|----------------------------|-----------------------|
| Material                   | Plastic               |
| Width - Overall Dimensions | 3 in*                 |
| Depth                      | 3/4 in*               |
| Height                     | 1/2 in*               |
| Center to Center           | 2 17/32 in*           |
| Features                   | With Plate and Screws |