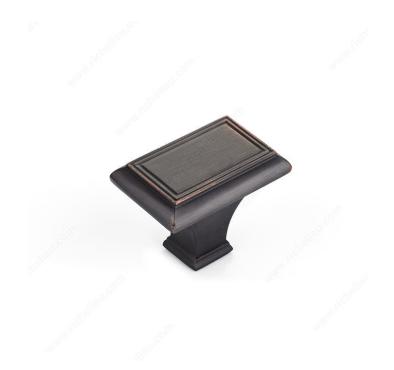

#### DESCRIPTION

Classic rectangular Richelieu knob. Elegant frame with beveled edges on a tapered base will make this a beautiful addition to your kitchen or bathroom.

### **TECHNICAL SPECIFICATIONS**

| Pulls and Knobs Style           | Traditional                |
|---------------------------------|----------------------------|
| Material                        | Zamak                      |
| Complete Collection by Model    | All Collections, 7753/7759 |
| Length - Overall Dimensions     | 1 11/16 in*                |
| Width - Overall Dimensions      | 1 3/32 in*                 |
| Screw/Nail                      | 8/32 in (Included)         |
| Model                           | Classic                    |
| Suggested Price                 | From \$10.00 to \$15.00    |
| Projection - Overall Dimensions | 1 5/16 in*                 |