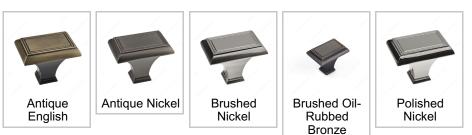

## AVAILABLE PRODUCTS

| Product #   | Finish                    |
|-------------|---------------------------|
| BP77533AE   | Antique English           |
| BP77533143  | Antique Nickel            |
| BP77533195  | Brushed Nickel            |
| BP77533BORB | Brushed Oil-Rubbed Bronze |
| BP77533180  | Polished Nickel           |