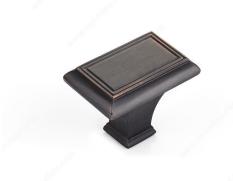

#### DESCRIPTION

Classic rectangular Richelieu knob. Elegant frame with beveled edges on a tapered base will make this a beautiful addition to your kitchen or bathroom.

### **TECHNICAL SPECIFICATIONS**

| Pulls and Knobs Style           | Traditional                |
|---------------------------------|----------------------------|
| Material                        | Zamak                      |
| Complete Collection by Model    | All Collections, 7753/7759 |
| Length - Overall Dimensions     | 1 11/16 in*                |
| Width - Overall Dimensions      | 1 3/32 in*                 |
| Screw/Nail                      | 8/32 in (Included)         |
| Model                           | Classic                    |
| Suggested Price                 | From \$10.00 to \$15.00    |
| Projection - Overall Dimensions | 1 5/16 in*                 |