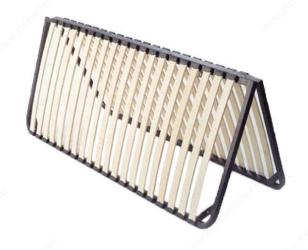

### DESCRIPTION

Our metal bedstead is a slatted base with a rigid metal frame supporting a number of curved plywood slats, ergonomically positioned along the entire length of the base. Each plywood slat combines the natural flexibility of wood with ergonomics and the comfort of high-tech engineering. Also available for single mattresses (no box spring required). This particular model folds at the center to make transportation and installation easier.

### IMPORTANT INFORMATION

Spacing between slates: 1 17/32 in (39 mm) XULT60F Box: 48 in x 80 in x 1 in (1.22 m x 2.03 m x 25.4 mm) Weight: 61.73 lb (28 kg) XULT80FOLD Box: 66 in x 84 in x 1 in (1.68 m x 2.13 m x 25.4 mm) Weight: 61.73 lb (28 kg) XULT81FOLD Box: 48 in x 84 in x 5 in (1.22 m x 2.13 m x 127 mm) Weight: 44 lb (19.96 kg) \*\*Packaging fees will be applied for this product. For more information, please contact customer service.\*\*