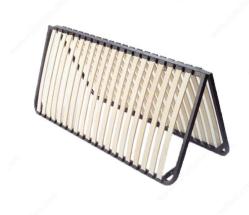

### DESCRIPTION

Our metal bedstead is a slatted base with a rigid metal frame supporting a number of curved plywood slats, ergonomically positioned along the entire length of the base. Each plywood slat combines the natural flexibility of wood with ergonomics and the comfort of high-tech engineering. Also available for single mattresses (no box spring required). This particular model folds at the center to make transportation and installation easier.

### IMPORTANT INFORMATION

Spacing between slates: 1 17/32 in (39 mm) XULT60F Box: 48 in x 80 in x 1 in (1.22 m x 2.03 m x 25.4 mm) Weight: 61.73 lb (28 kg) XULT80FOLD Box: 66 in x 84 in x 1 in (1.68 m x 2.13 m x 25.4 mm) Weight: 61.73 lb (28 kg) XULT81FOLD Box: 48 in x 84 in x 5 in (1.22 m x 2.13 m x 127 mm) Weight: 44 lb (19.96 kg) \*\*Packaging fees will be applied for this product. For more information, please contact customer service.\*\*