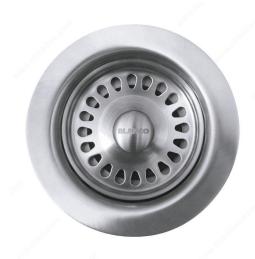

## **Blanco Strainers**

## **DESCRIPTION**

A wide range of custom accessories complement Blanco stainless steel and SILGRANIT® II sinks to offer added convenience and style.

#### **ADVANTAGES AND BENEFITS**

Blanco accessories offer the highest-quality material and workmanship and are customized to fit your Blanco sink model.