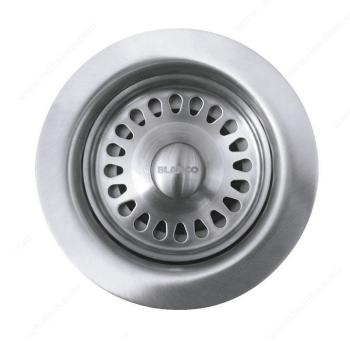

## **Blanco Strainers**

### **TECHNICAL SPECIFICATIONS**

| Solutions        | Strainer            |
|------------------|---------------------|
| Width            | 3 1/2 in            |
| Area of Activity | Cleaning            |
| Material         | 80% Natural Granite |