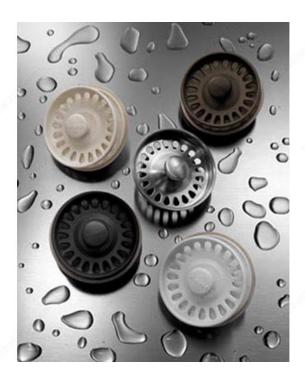

#### **Finish**

#### **AVAILABLE PRODUCTS**

| Product # | Finish     |
|-----------|------------|
| 4850906   | Anthracite |
| 4850250   | Café       |
| 485930    | White      |