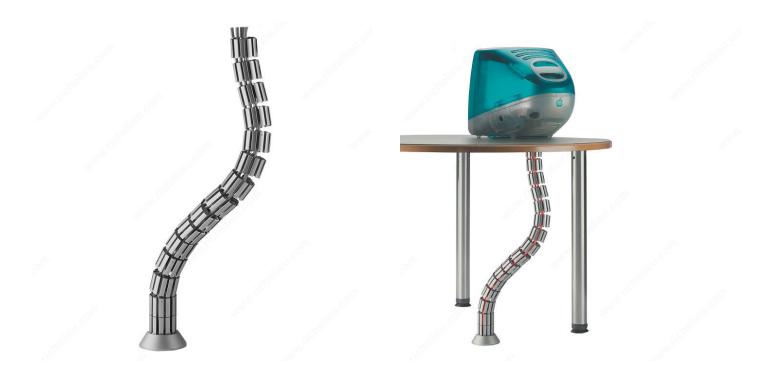

# **Round Cable Management Spine**

#### **DESCRIPTION**

Lets you organize your cables into different channels for easier maintenance.

# PRODUCT PHOTOS