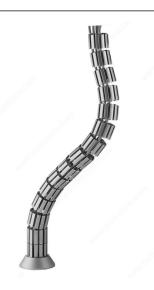

# **Round Cable Management Spine**

#### **DESCRIPTION**

Lets you organize your cables into different channels for easier maintenance.

# **INCLUDED PRODUCT(S)**

- 1 top bracket - 15-ring column - 2 mounting clips for horizontal applications - 1 weighted base