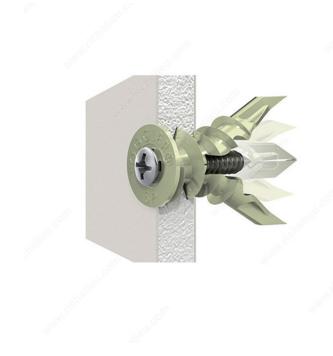

### **DESCRIPTION**

These self-drilling plastic dowels for drywall between 3/8 in (9.53 mm) and 5/8 in (15.88 mm) thick are easy to use and suitable for most types of #6 to #10 screws.

### **ADVANTAGES AND BENEFITS**

The quickest and easiest anchor to install.

### **APPLICATION**

Offers high resistance to vibrations and shocks. For drywall only (do not use on ceilings).