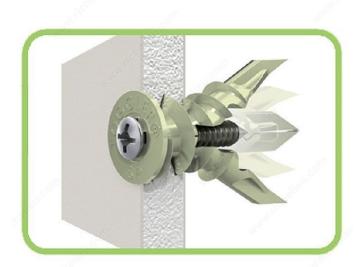

### **DESCRIPTION**

These self-drilling plastic dowels for drywall between 3/8 in (9.53 mm) and 5/8 in (15.88 mm) thick are easy to use and suitable for most types of #6 to #10 screws.

### **ADVANTAGES AND BENEFITS**

The quickest and easiest anchor to install.

### **APPLICATION**

Offers high resistance to vibrations and shocks. For drywall only (do not use on ceilings).