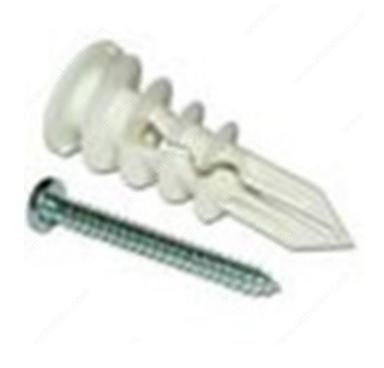

### **DESCRIPTION**

These self-drilling plastic dowels for drywall between 3/8 in (9.53 mm) and 5/8 in (15.88 mm) thick are easy to use and suitable for most types of #6 to #10 screws.

### **TECHNICAL SPECIFICATIONS**

| Compatible Materials                 | Drywall  |
|--------------------------------------|----------|
| Mounting Location                    | Wall     |
| Screw Size                           | #8       |
| Brand                                | SnapSkru |
| Screw Included                       | Yes      |
| Material                             | Plastic  |
| Load Capacity - Wall Mounted/Drywall | 63.9 lb* |