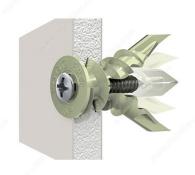

### **DESCRIPTION**

These self-drilling plastic dowels for drywall between 3/8 in (9.53 mm) and 5/8 in (15.88 mm) thick are easy to use and suitable for most types of #6 to #10 screws.

### **ADVANTAGES AND BENEFITS**

The quickest and easiest anchor to install.

### **APPLICATION**

Offers high resistance to vibrations and shocks. For drywall only (do not use on ceilings).