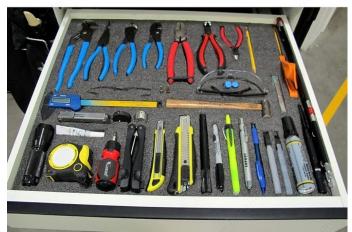

## DESCRIPTION

Kaizen Foam is another great product designed to help you achieve maximum organization and visual control in your workspace! Kaizen Foam peels away in layers, creating a perfect fit for all your tools in drawers and on walls. Not only does it make identifying your tools easier, it also reveals which ones are missing.

#### APPLICATION

Ideal for: - Office/home/shop - Tool drawers - Work trucks - Toolboxes