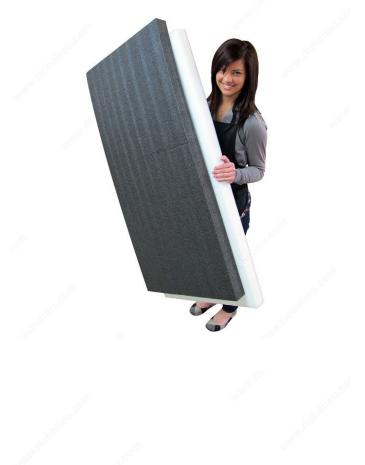

2' x 4'.

- Trace, cut, peel.
- 2 colors
- 3 thicknesses
- Superior resistance

#### **TECHNICAL SPECIFICATIONS**

| Length   | 4 ft         |
|----------|--------------|
| Width    | 2 ft         |
| Material | Polyethylene |
| Brand    | FastCap      |