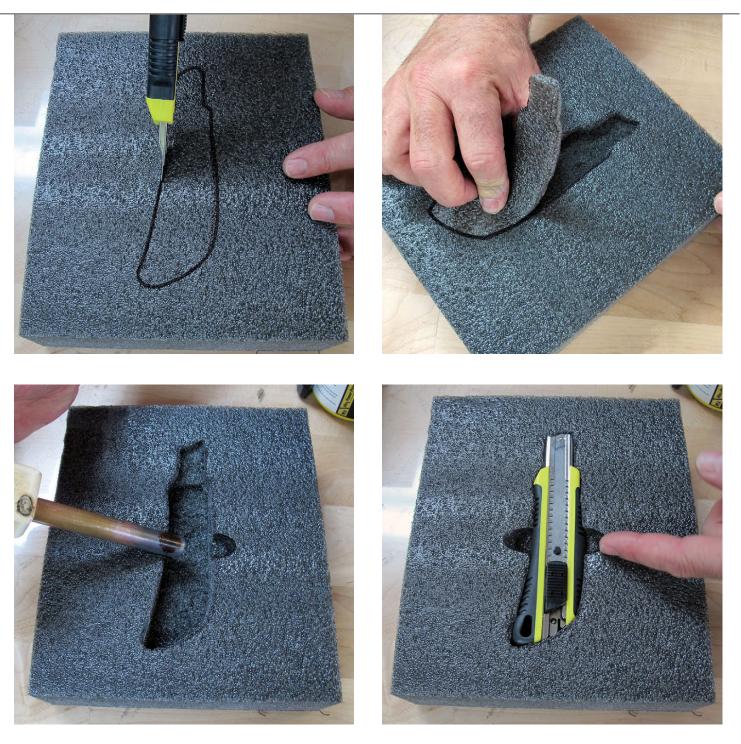

## DESCRIPTION

Kaizen Foam is another great product designed to help you achieve maximum organization and visual control in your workspace! Kaizen Foam peels away in layers, creating a perfect fit for all your tools in drawers and on walls. Not only does it make identifying your tools easier, it also reveals which ones are missing.

2' x 4'.

- Trace, cut, peel.
- 2 colors
- 3 thicknesses
- Superior resistance

### ADVANTAGES AND BENEFITS

Features: - Quick and easy to cut - No expensive tools needed - Inexpensive and guaranteed for life - High-performance, super-tough foam - Easy-to-peel layered sections let you achieve the desired depth - Works on vertical surfaces