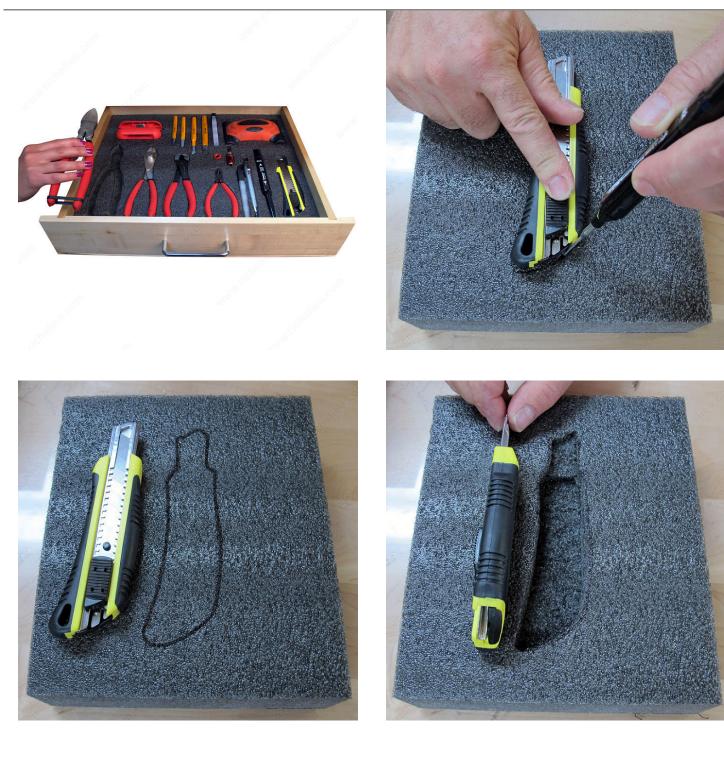

## DESCRIPTION

Kaizen Foam is another great product designed to help you achieve maximum organization and visual control in your workspace! Kaizen Foam peels away in layers, creating a perfect fit for all your tools in drawers and on walls. Not only does it make identifying your tools easier, it also reveals which ones are missing.

2' x 4'.

- Trace, cut, peel.
- 2 colors
- 3 thicknesses
- Superior resistance

### ADVANTAGES AND BENEFITS

Features: - Quick and easy to cut - No expensive tools needed - Inexpensive and guaranteed for life - High-performance, super-tough foam - Easy-to-peel layered sections let you achieve the desired depth - Works on vertical surfaces