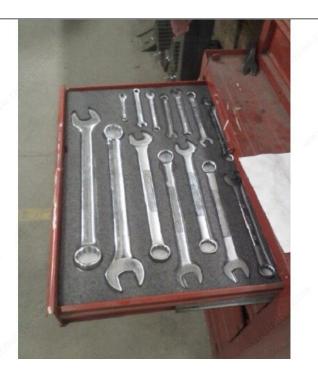

## DESCRIPTION

Kaizen Foam is another great product designed to help you achieve maximum organization and visual control in your workspace! Kaizen Foam peels away in layers, creating a perfect fit for all your tools in drawers and on walls. Not only does it make identifying your tools easier, it also reveals which ones are missing.

#### APPLICATION

Ideal for: - Office/home/shop - Tool drawers - Work trucks - Toolboxes