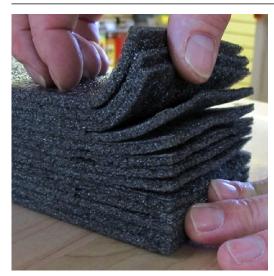

## DESCRIPTION

Kaizen Foam is another great product designed to help you achieve maximum organization and visual control in your workspace! Kaizen Foam peels away in layers, creating a perfect fit for all your tools in drawers and on walls. Not only does it make identifying your tools easier, it also reveals which ones are missing.

### ADVANTAGES AND BENEFITS

Features: - Quick and easy to cut - No expensive tools needed - Inexpensive and guaranteed for life - High-performance, super-tough foam - Easy-to-peel layered sections let you achieve the desired depth - Works on vertical surfaces