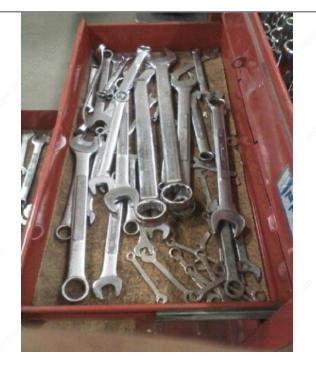

## DESCRIPTION

Kaizen Foam is another great product designed to help you achieve maximum organization and visual control in your workspace! Kaizen Foam peels away in layers, creating a perfect fit for all your tools in drawers and on walls. Not only does it make identifying your tools easier, it also reveals which ones are missing.

#### APPLICATION

Ideal for: - Office/home/shop - Tool drawers - Work trucks - Toolboxes