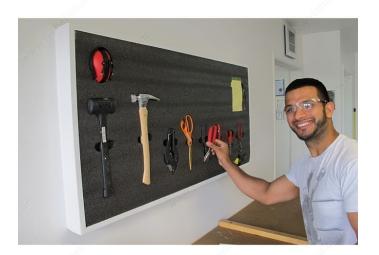

## DESCRIPTION

Kaizen Foam is another great product designed to help you achieve maximum organization and visual control in your workspace! Kaizen Foam peels away in layers, creating a perfect fit for all your tools in drawers and on walls. Not only does it make identifying your tools easier, it also reveals which ones are missing.

### ADVANTAGES AND BENEFITS

Features: - Quick and easy to cut - No expensive tools needed - Inexpensive and guaranteed for life - High-performance, super-tough foam - Easy-to-peel layered sections let you achieve the desired depth - Works on vertical surfaces