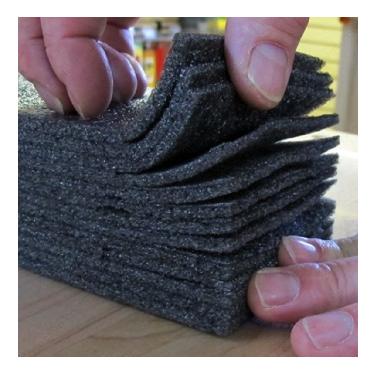

## DESCRIPTION

Kaizen Foam is another great product designed to help you achieve maximum organization and visual control in your workspace! Kaizen Foam peels away in layers, creating a perfect fit for all your tools in drawers and on walls. Not only does it make identifying your tools easier, it also reveals which ones are missing.

### ADVANTAGES AND BENEFITS

Features: - Quick and easy to cut - No expensive tools needed - Inexpensive and guaranteed for life - High-performance, super-tough foam - Easy-to-peel layered sections let you achieve the desired depth - Works on vertical surfaces