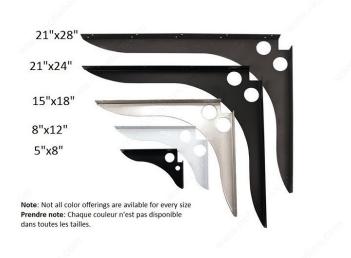

# **AVAILABLE PRODUCTS**

| Product #  | Projection - Overall Dimensions | Height - Overall Dimensions |
|------------|---------------------------------|-----------------------------|
| 9181518106 | 18 in                           | 15 in                       |
| 9182124106 | 24 in                           | 21 in                       |