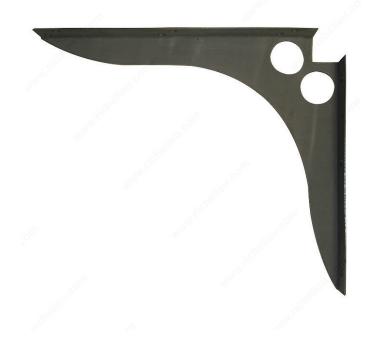

# **SpeedBrace Countertop Brace - Primed**

### DESCRIPTION

The SpeedBrace countertop brace system is ideal for precise alignment. Can be used for office desks.

### **ADVANTAGES AND BENEFITS**

- Uses 1 1/2 in (38.1 mm) x 3/4 in (19.05 mm) cleat system - Double notch system for fast and easy alignment - No kicker to obstruct access - Load capacity: 1000 lb (453.59 kg)/pair on 16 in (406.4 mm) centers - 12 gauge - 1 1/2 in (38.1 mm) x 1 1/2 in (38.1 mm) notch in corner for installation against 2 x 2 wall cleat - 5 in (127 mm) x 8 in (203.2 mm) Speedbrace has 1 1/2 in (38.1 mm) x 1/2 in (12.7 mm) notch for installation with 1 x 2 wall cleat - Pass-through holes for cables and cords