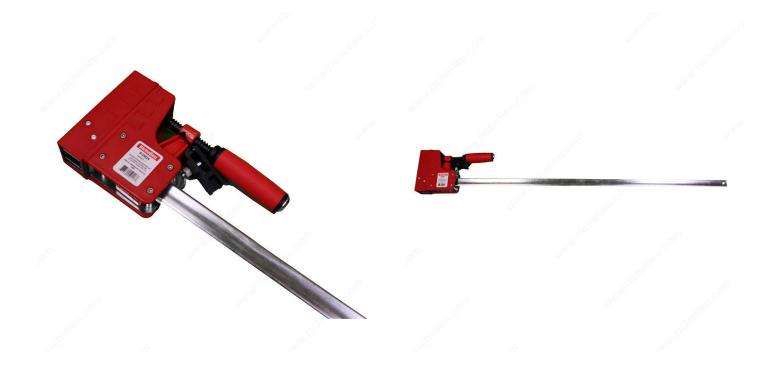

ecise 90° angle delivers a powerful clamping force of up to 1150 lb.
- Deep 3-3/4" jaw for optimized pressure distribution
  Secure locking system to keep jaws from slipping
- Ergonomic grip
- Resin body and jaws to prevent marring and resist glue adhesion
  Up to 1150 lb. of pressure

### **AVAILABLE PRODUCTS**

| Product # | Clamping Capacity |
|-----------|-------------------|
| 9129024   | 24 in             |
| 9129036   | 36 in             |
| 9129048   | 48 in             |

#### **TECHNICAL SPECIFICATIONS**

| Clamp Type       | Parallel Jaw Clamps |
|------------------|---------------------|
| Throat Depth     | 3 3/4 in            |
| Brand            | Richelieu           |
| Material         | Steel               |
| Holding Capacity | 1 150 lb            |



# PRODUCT PHOTOS