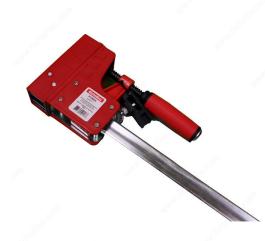

## **Parallel Jaw Clamp**

### **DESCRIPTION**

- Precise 90° angle delivers a powerful clamping force of up to 1150 lb.
- Deep 3-3/4" jaw for optimized pressure distribution
  Secure locking system to keep jaws from slipping
- Ergonomic grip
- Resin body and jaws to prevent marring and resist glue adhesion
  Up to 1150 lb. of pressure

#### **TECHNICAL SPECIFICATIONS**

| Clamp Type       | Parallel Jaw Clamps |
|------------------|---------------------|
| Throat Depth     | 3 3/4 in            |
| Brand            | Richelieu           |
| Material         | Steel               |
| Holding Capacity | 1 150 lb            |