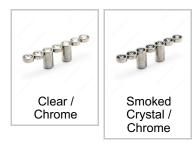

#### **Finish**

#### **AVAILABLE PRODUCTS**

| Product #   | Finish                  | Packaging format |
|-------------|-------------------------|------------------|
| 30793214011 | Clear / Chrome          | Вох              |
| 30793214013 | Smoked Crystal / Chrome | Bag              |