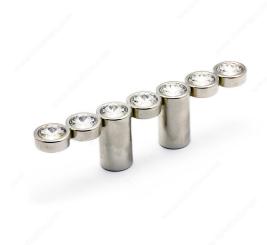

#### DESCRIPTION

Opulence and luxury are impeccably captured in the geometric design of this pull encrusted with a sparkling row of Swarovski® crystals.

#### **TECHNICAL SPECIFICATIONS**

| Pulls and Knobs Style           | Modern                             |
|---------------------------------|------------------------------------|
| Туре                            | Glass and Crystal Models           |
| Center to Center                | 1 1/4 in*                          |
| Material                        | Swarovski Crystal, Zamak           |
| Length - Overall Dimensions     | 4 13/32 in*                        |
| Screw/Nail                      | M4 (Included)                      |
| Color Group                     | Gray and Chrome Group, Clear Group |
| Suggested Price                 | From \$100.00 to \$200.00          |
| Projection - Overall Dimensions | 1 7/32 in*                         |
| Collections                     | Swarovski Crystal Collection       |