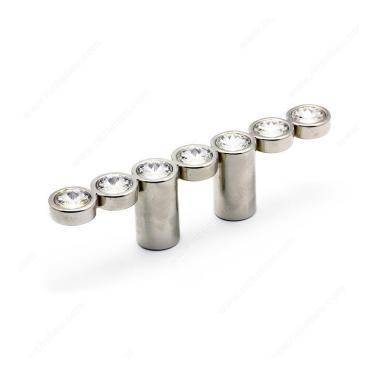

#### DESCRIPTION

Opulence and luxury are impeccably captured in the geometric design of this pull encrusted with a sparkling row of Swarovski® crystals.

#### **TECHNICAL SPECIFICATIONS**

| Pulls and Knobs Style           | Modern                             |
|---------------------------------|------------------------------------|
| Туре                            | Glass and Crystal Models           |
| Center to Center                | 1 1/4 in*                          |
| Material                        | Swarovski Crystal, Zamak           |
| Length - Overall Dimensions     | 4 13/32 in*                        |
| Screw/Nail                      | M4 (Included)                      |
| Color Group                     | Gray and Chrome Group, Clear Group |
| Suggested Price                 | From \$100.00 to \$200.00          |
| Projection - Overall Dimensions | 1 7/32 in*                         |
| Collections                     | Swarovski Crystal Collection       |