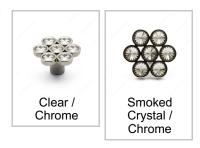

# **AVAILABLE PRODUCTS**

| Product #   | Finish                  |
|-------------|-------------------------|
| 30774814011 | Clear / Chrome          |
| 30774814013 | Smoked Crystal / Chrome |