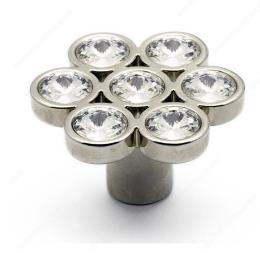

#### **DESCRIPTION**

Opulence and luxury are impeccably captured in the geometric design of this knob encrusted with a sparkling row of Swarovski® crystals.

## **TECHNICAL SPECIFICATIONS**

| Pulls and Knobs Style           | Modern                       |
|---------------------------------|------------------------------|
| Туре                            | Glass and Crystal Models     |
| Material                        | Swarovski Crystal, Zamak     |
| Length - Overall Dimensions     | 1 7/8 in*                    |
| Width - Overall Dimensions      | 1 23/32 in*                  |
| Screw/Nail                      | M4 (Included)                |
| Color Group                     | Gray and Chrome Group        |
| Suggested Price                 | From \$100.00 to \$200.00    |
| Projection - Overall Dimensions | 1 7/32 in*                   |
| Collections                     | Swarovski Crystal Collection |