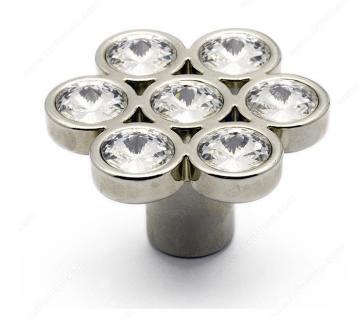

#### **DESCRIPTION**

Opulence and luxury are impeccably captured in the geometric design of this knob encrusted with a sparkling row of Swarovski® crystals.

## **TECHNICAL SPECIFICATIONS**

| Pulls and Knobs Style           | Modern                       |
|---------------------------------|------------------------------|
| Туре                            | Glass and Crystal Models     |
| Material                        | Swarovski Crystal, Zamak     |
| Length - Overall Dimensions     | 1 7/8 in*                    |
| Width - Overall Dimensions      | 1 23/32 in*                  |
| Screw/Nail                      | M4 (Included)                |
| Color Group                     | Gray and Chrome Group        |
| Suggested Price                 | From \$100.00 to \$200.00    |
| Projection - Overall Dimensions | 1 7/32 in*                   |
| Collections                     | Swarovski Crystal Collection |