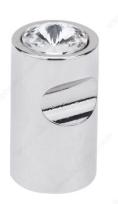

# Modern Swarovski Crystal & Metal Knob - 3075

### DESCRIPTION

Opulence and luxury are impeccably captured in the geometric design of this knob encrusted with a sparkling piece of Swarovski® crystals.