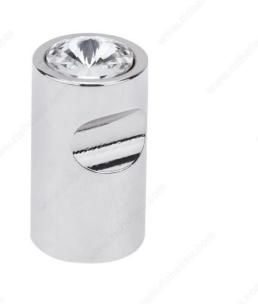

# Modern Swarovski Crystal & Metal Knob - 3075

### DESCRIPTION

Opulence and luxury are impeccably captured in the geometric design of this knob encrusted with a sparkling piece of Swarovski® crystals.