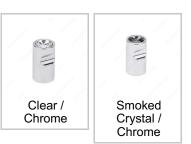

#### Finish

## AVAILABLE PRODUCTS

| Product #   | Finish                  |
|-------------|-------------------------|
| 30751614011 | Clear / Chrome          |
| 30751614013 | Smoked Crystal / Chrome |