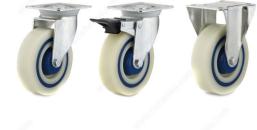

#### Non-marking rubber tread

Industrial polyamide rubber caster. These heavy-duty casters are designed for use in the most demanding environments. Available with fixed plate, swivel, or double locking.

#### **AVAILABLE PRODUCTS**

| Product # | Total Height | Fastening Type                | Mounting Plate Dimensions               |
|-----------|--------------|-------------------------------|-----------------------------------------|
| F24806    | 6 11/32 in*  | Fixed                         | 3 3/8 in x 4 3/32 in (85.5 mm x 104 mm) |
| F24804    | 6 3/8 in*    | Swivel with Double-Lock Brake | 3 11/32 in x 4 1/8 in (85 mm x 105 mm)  |
| F24805    | 6 3/8 in*    | Swivel Without Brake          | 3 11/32 in x 4 1/8 in (85 mm x 105 mm)  |