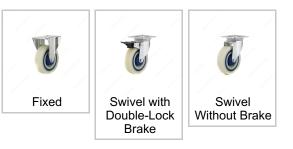

#### **AVAILABLE PRODUCTS**

| Product # | Total Height | Fastening Type                | Mounting Plate Dimensions               |
|-----------|--------------|-------------------------------|-----------------------------------------|
| F24806    | 6 11/32 in*  | Fixed                         | 3 3/8 in x 4 3/32 in (85.5 mm x 104 mm) |
| F24804    | 6 3/8 in*    | Swivel with Double-Lock Brake | 3 11/32 in x 4 1/8 in (85 mm x 105 mm)  |
| F24805    | 6 3/8 in*    | Swivel Without Brake          | 3 11/32 in x 4 1/8 in (85 mm x 105 mm)  |