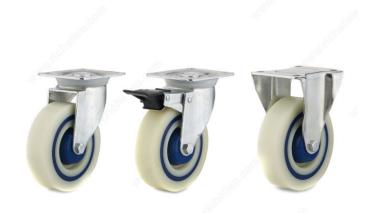

#### Non-marking rubber tread

Industrial polyamide rubber caster. These heavy-duty casters are designed for use in the most demanding environments. Available with fixed plate, swivel, or double locking.

#### **AVAILABLE PRODUCTS**

| Product # | Total Height | Fastening Type                | Mounting Plate Dimensions               |
|-----------|--------------|-------------------------------|-----------------------------------------|
| F24806    | 6 11/32 in*  | Fixed                         | 3 3/8 in x 4 3/32 in (85.5 mm x 104 mm) |
| F24804    | 6 3/8 in*    | Swivel with Double-Lock Brake | 3 11/32 in x 4 1/8 in (85 mm x 105 mm)  |
| F24805    | 6 3/8 in*    | Swivel Without Brake          | 3 11/32 in x 4 1/8 in (85 mm x 105 mm)  |