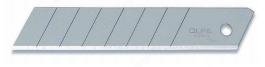

### **TECHNICAL SPECIFICATIONS**

| Product     | Replacement Blade |
|-------------|-------------------|
| Blade Width | 23/32 in*         |
| Material    | Steel             |
| Finish      | Natural           |
| Thickness   | 0.0197 in*        |