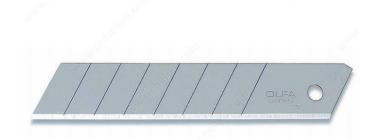

### **TECHNICAL SPECIFICATIONS**

| Product     | Replacement Blade |
|-------------|-------------------|
| Blade Width | 23/32 in*         |
| Material    | Steel             |
| Finish      | Natural           |
| Thickness   | 0.0197 in*        |