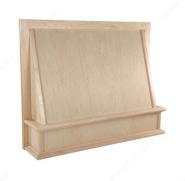

## **Classic Series Hood**

#### **DESCRIPTION**

- Classic style suitable for all types of kitchen
- Constructed of plywood and solid maple
- Metal hood liner included

#### **ADVANTAGES AND BENEFITS**

- Hood comes unfinished and can be varnished in the color of your choice