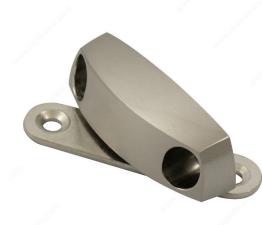

## **Classic Magnetic Metal Latch - 3571**

#### DESCRIPTION

This simple yet sophisticated magnetic metal latch provides an upgraded look to any design. Its easy gripping makes it as convenient as it is stylish!

#### **TECHNICAL SPECIFICATIONS**

| Holding Power                   | Max. 8.82 lb*         |
|---------------------------------|-----------------------|
| Material                        | Metal                 |
| Width - Overall Dimensions      | 19/32 in*             |
| Center to Center                | 1 13/16 in*           |
| Projection - Overall Dimensions | 19/32 in*             |
| Screw/Nail                      | Wood Screw (Included) |
| Length - Overall Dimensions     | 2 9/32 in*            |