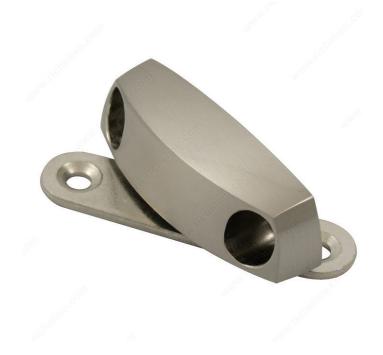

## **Classic Magnetic Metal Latch - 3571**

#### DESCRIPTION

This simple yet sophisticated magnetic metal latch provides an upgraded look to any design. Its easy gripping makes it as convenient as it is stylish!

#### **TECHNICAL SPECIFICATIONS**

| Holding Power                   | Max. 8.82 lb*         |
|---------------------------------|-----------------------|
| Material                        | Metal                 |
| Width - Overall Dimensions      | 19/32 in*             |
| Center to Center                | 1 13/16 in*           |
| Projection - Overall Dimensions | 19/32 in*             |
| Screw/Nail                      | Wood Screw (Included) |
| Length - Overall Dimensions     | 2 9/32 in*            |