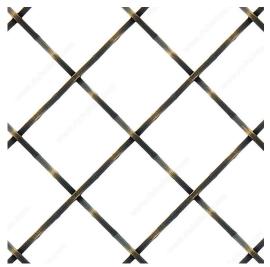

## **DESCRIPTION**

ONLY FOR INTERIOR APPLICATIONS.

- Wire size: .063 square wire, intercrimped

- Opening size: 3/4 in

## **TECHNICAL SPECIFICATIONS**

| Transparency                | High (80% to 100%)        |
|-----------------------------|---------------------------|
| Width - Overall Dimensions  | 36 in                     |
| Length - Overall Dimensions | 48 in                     |
| Model                       | 3/4 in (19.05 mm) Spacing |
| Shape                       | Diamond                   |
| Material                    | Steel                     |