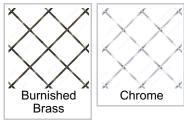

## **AVAILABLE PRODUCTS**

| Product # | Finish          |
|-----------|-----------------|
| 88316BB   | Burnished Brass |
| 88316140  | Chrome          |