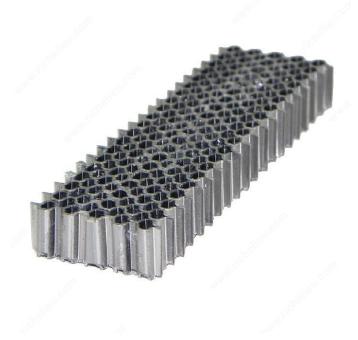

# **Crown Corrugated - 25 Gauge**

## **DESCRIPTION**

This product fits all of the 25-gauge crown corrugated nailers available on the market.

### **AVAILABLE PRODUCTS**

| Product # | Length | Packaging format |
|-----------|--------|------------------|
| 91463038  | 3/8 in | Box of 5000      |
| 91463012  | 1/2 in | Box of 4000      |

### **TECHNICAL SPECIFICATIONS**

| Product Type | Staples and Nails |
|--------------|-------------------|
| Gauge        | 25                |
| Brand        | Grex              |