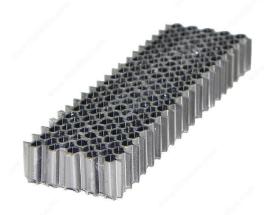

# **Crown Corrugated - 25 Gauge**

## **DESCRIPTION**

This product fits all of the 25-gauge crown corrugated nailers available on the market.

### **AVAILABLE PRODUCTS**

| Product # | Length | Packaging format |
|-----------|--------|------------------|
| 91463038  | 3/8 in | Box of 5000      |
| 91463012  | 1/2 in | Box of 4000      |

### **TECHNICAL SPECIFICATIONS**

| Product Type | Staples and Nails |
|--------------|-------------------|
| Gauge        | 25                |
| Brand        | Grex              |