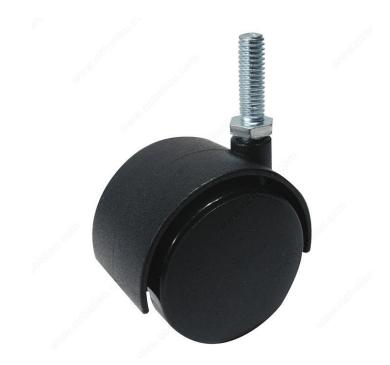

ameter       | 1 31/32 in*                    |
|----------------------|--------------------------------|
| Fastening Type       | Swivel Without Brake           |
| Mounting Type        | Threaded Stem                  |
| Material             | Nylon                          |
| Recommended Surfaces | Carpet, Tile/Ceramic/ Linoleum |
| Finish               | Black                          |
| Features             | Without Brake                  |

#### Disclaimer

Measures shown with an asterisk (\*) have been converted as per your preference. These are not the official measures. To view the measures specified by the manufacturer, <u>click here</u>.

# APPLICATION

- Turns smoothly on carpet



## DISCLAIMER

Technical data subject to change without prior notice.

# **PRODUCT PHOTOS**