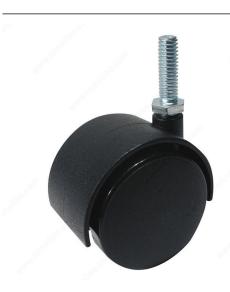

# **Dual-Wheel Furniture Caster - With Threaded Stem**

## **TECHNICAL SPECIFICATIONS**

| Wheel Diameter       | 1 31/32 in*                    |
|----------------------|--------------------------------|
| Fastening Type       | Swivel Without Brake           |
| Mounting Type        | Threaded Stem                  |
| Material             | Nylon                          |
| Recommended Surfaces | Carpet, Tile/Ceramic/ Linoleum |
| Finish               | Black                          |
| Features             | Without Brake                  |