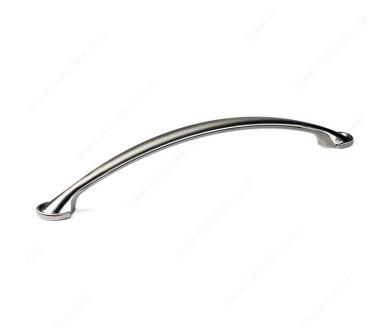

#### DESCRIPTION

Traditional metal bow pull with rounded ends by Richelieu. An elegant addition to refrigerators, pantry doors, wide drawers, or tall doors!

## PRODUCT PHOTOS