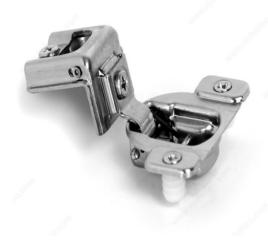

# **COMPACT BLUMOTION 39C Hinges 110°**

#### Interchangeable

The COMPACT BLUMOTION hinge has been specially designed for framed cabinets. The soft closing function is integrated directly into the hinge housing and can be deactivated for small or light doors. With COMPACT BLUMOTION, the doors always close guietly.

## **ADVANTAGES AND BENEFITS**

- BLUMOTION soft close integrated into the hinge cup - Deactivation switch for small or light doors - Overload safety feature - One-piece wraparound hinge - 1/2 po (13 mm) cup depth - Less minimum reveal