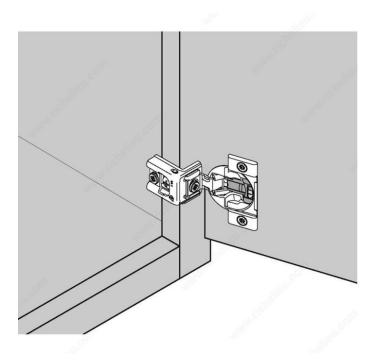

## **DESCRIPTION**

#### Interchangeable

The COMPACT BLUMOTION hinge has been specially designed for framed cabinets. The soft closing function is integrated directly into the hinge housing and can be deactivated for small or light doors. With COMPACT BLUMOTION, the doors always close guietly.

The BLUMOTION function can easily be deactivated on a hinge, allowing small or light doors to close with the same high quality of movement.