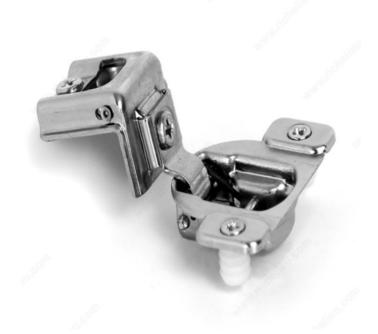

# **COMPACT BLUMOTION 39C Hinges 110°**

#### Interchangeable

The COMPACT BLUMOTION hinge has been specially designed for framed cabinets. The soft closing function is integrated directly into the hinge housing and can be deactivated for small or light doors. With COMPACT BLUMOTION, the doors always close guietly.

## **ADVANTAGES AND BENEFITS**

- BLUMOTION soft close integrated into the hinge cup - Deactivation switch for small or light doors - Overload safety feature - One-piece wraparound hinge - 1/2 po (13 mm) cup depth - Less minimum reveal