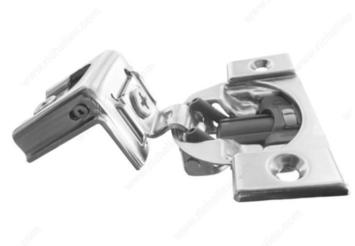

# **COMPACT BLUMOTION 39C Hinges 110°**

#### Interchangeable

The COMPACT BLUMOTION hinge has been specially designed for framed cabinets. The soft closing function is integrated directly into the hinge housing and can be deactivated for small or light doors. With COMPACT BLUMOTION, the doors always close guietly.

## **ADVANTAGES AND BENEFITS**

- BLUMOTION soft close integrated into the hinge cup - Deactivation switch for small or light doors - Overload safety feature - One-piece wraparound hinge - 1/2 po (13 mm) cup depth - Less minimum reveal