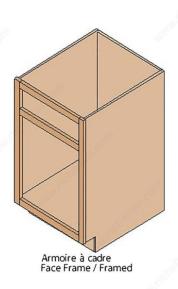

# **TECHNICAL SPECIFICATIONS**

| Hinge Type          | COMPACT BLUMOTION        |  |
|---------------------|--------------------------|--|
| Brand               | Blum                     |  |
| Finish              | Nickel                   |  |
| Mounting Type       | Wraparound Type Mounting |  |
| Material            | Steel                    |  |
| Milling Diameter    | 1 3/8 in*                |  |
| Use Type            | Standard Door            |  |
| Cabinet Type        | Face Frame               |  |
| Door Position       | Full Overlay             |  |
| Cabinet Thickness   | Min. 5/8 in*             |  |
| Door Thickness      | 5/8 in*                  |  |
| Closing Mechanism   | Soft-Closing             |  |
| Milling Depth       | 1/2 in*                  |  |
| Hinge Opening Angle | +110°                    |  |