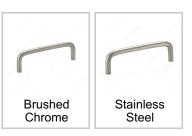

## **AVAILABLE PRODUCTS**

| Product # | Finish          | Screw/Nail          | Packaging format |
|-----------|-----------------|---------------------|------------------|
| 221175    | Brushed Chrome  | 8/32 (Not Included) | Per unit         |
| BP221170  | Stainless Steel | 8/32 in (Included)  | Bag              |