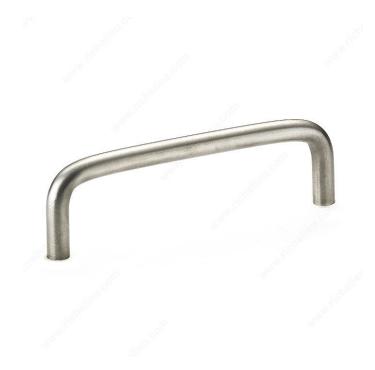

## **Functional Stainless Steel Pull - 2211**

## DESCRIPTION

With its clean design, this practical Richelieu wire pull will give your kitchen and bathroom cabinets a modern look.

### **TECHNICAL SPECIFICATIONS**

| Pulls and Knobs Style           | Functional                           |
|---------------------------------|--------------------------------------|
| Center to Center                | 4 in                                 |
| Material                        | Stainless Steel, 304 Stainless Steel |
| Length - Overall Dimensions     | 4 11/32 in*                          |
| Width - Overall Dimensions      | 5/16 in*                             |
| Color Group                     | Gray and Chrome Group                |
| Model                           | Urban                                |
| Projection - Overall Dimensions | 1 3/8 in*                            |