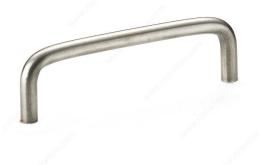

## **Functional Stainless Steel Pull - 2211**

## DESCRIPTION

With its clean design, this practical Richelieu wire pull will give your kitchen and bathroom cabinets a modern look.

### **TECHNICAL SPECIFICATIONS**

| Pulls and Knobs Style           | Functional                           |
|---------------------------------|--------------------------------------|
| Center to Center                | 4 in                                 |
| Material                        | Stainless Steel, 304 Stainless Steel |
| Length - Overall Dimensions     | 4 11/32 in*                          |
| Width - Overall Dimensions      | 5/16 in*                             |
| Color Group                     | Gray and Chrome Group                |
| Model                           | Urban                                |
| Projection - Overall Dimensions | 1 3/8 in*                            |