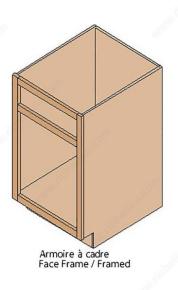

# **TECHNICAL SPECIFICATIONS**

| Hinge Type          | COMPACT BLUMOTION |
|---------------------|-------------------|
| Brand               | Blum              |
| Finish              | Nickel            |
| Material            | Steel             |
| Milling Diameter    | 1 3/8 in*         |
| Use Type            | Standard Door     |
| Cabinet Type        | Face Frame        |
| Door Position       | Half Overlay      |
| Cabinet Thickness   | Min. 5/8 in*      |
| Door Thickness      | 5/8 in*           |
| Closing Mechanism   | Soft-Closing      |
| Milling Depth       | 7/16 in*          |
| Hinge Opening Angle | +105°             |