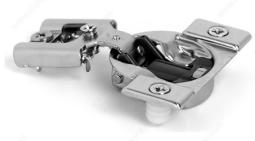

### DESCRIPTION

The COMPACT BLUMOTION hinge has been specially designed for framed cabinets. The soft closing function is integrated directly into the hinge housing and can be deactivated for small or light doors. With COMPACT BLUMOTION, the doors always close quietly.

### **ADVANTAGES AND BENEFITS**

- BLUMOTION soft-close integrated into the hinge cup - Deactivation switch for small/light doors - Overload safety feature - One-piece wraparound hinge - 7/16 po (11 mm) cup depth

# **TECHNICAL SPECIFICATIONS**

| Hinge Type          | COMPACT BLUMOTION |
|---------------------|-------------------|
| Brand               | Blum              |
| Finish              | Nickel            |
| Material            | Steel             |
| Milling Diameter    | 1 3/8 in*         |
| Use Type            | Standard Door     |
| Cabinet Type        | Face Frame        |
| Door Position       | Half Overlay      |
| Cabinet Thickness   | Min. 5/8 in*      |
| Door Thickness      | 5/8 in*           |
| Closing Mechanism   | Soft-Closing      |
| Milling Depth       | 7/16 in*          |
| Hinge Opening Angle | +105°             |