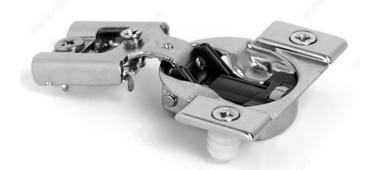

### DESCRIPTION

The COMPACT BLUMOTION hinge has been specially designed for framed cabinets. The soft closing function is integrated directly into the hinge housing and can be deactivated for small or light doors. With COMPACT BLUMOTION, the doors always close quietly.

### **ADVANTAGES AND BENEFITS**

- BLUMOTION soft-close integrated into the hinge cup - Deactivation switch for small/light doors - Overload safety feature - One-piece wraparound hinge - 7/16 po (11 mm) cup depth

# **TECHNICAL SPECIFICATIONS**

| Hinge Type          | COMPACT BLUMOTION |
|---------------------|-------------------|
| Brand               | Blum              |
| Finish              | Nickel            |
| Material            | Steel             |
| Milling Diameter    | 1 3/8 in*         |
| Use Type            | Standard Door     |
| Cabinet Type        | Face Frame        |
| Door Position       | Half Overlay      |
| Cabinet Thickness   | Min. 5/8 in*      |
| Door Thickness      | 5/8 in*           |
| Closing Mechanism   | Soft-Closing      |
| Milling Depth       | 7/16 in*          |
| Hinge Opening Angle | +105°             |