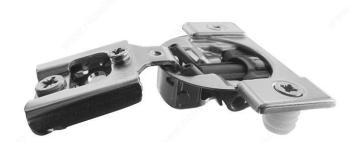

### DESCRIPTION

The COMPACT BLUMOTION hinge has been specially designed for framed cabinets. The soft closing function is integrated directly into the hinge housing and can be deactivated for small or light doors. With COMPACT BLUMOTION, the doors always close quietly.

### **ADVANTAGES AND BENEFITS**

- BLUMOTION soft-close integrated into the hinge cup - Deactivation switch for small/light doors - Overload safety feature - One-piece wraparound hinge - 7/16 po (11 mm) cup depth

# **TECHNICAL SPECIFICATIONS**

| Hinge Type          | COMPACT BLUMOTION |
|---------------------|-------------------|
| Brand               | Blum              |
| Finish              | Nickel            |
| Material            | Steel             |
| Milling Diameter    | 1 3/8 in*         |
| Use Type            | Standard Door     |
| Cabinet Type        | Face Frame        |
| Door Position       | Half Overlay      |
| Cabinet Thickness   | Min. 5/8 in*      |
| Door Thickness      | 5/8 in*           |
| Closing Mechanism   | Soft-Closing      |
| Milling Depth       | 7/16 in*          |
| Hinge Opening Angle | +105°             |