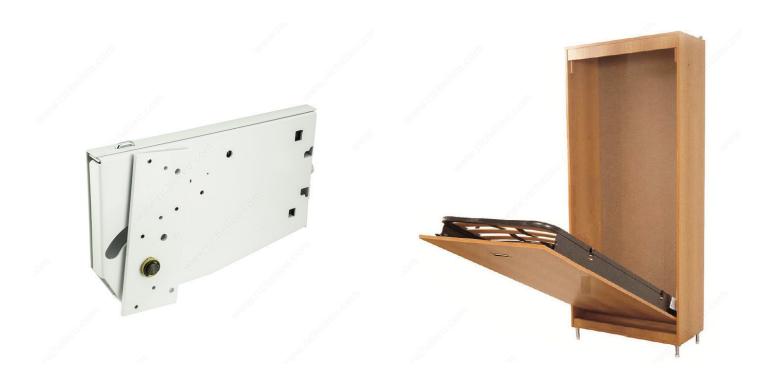

# DESCRIPTION

This mechanism lets you build a bed into a cabinet, quickly and easily. The integrated safety mechanism lets you install with confidence and provides peace of mind.

# APPLICATION

Please make sure the cabinet is assembled and the mattress installed when testing the mechanisms to ensure good functioning.

#### **IMPORTANT INFORMATION**

- BED BOX MOUNTING: Use M6 screws with bolts to secure the plate to the bed portion (screws and bolts not included). - PEDESTAL MOUNTING: Use Euro screws or wood screws to secure the plate to the pedestal (screws not included). - BED AND CABINET INSERTION: Gently lower the bed until the U-shaped dowel slips into the holes.

#### DISCLAIMER

Not for commercial use. \*\*\*The cabinet is NOT included and must be built by the customer.\*\*\*

## **PRODUCT PHOTOS**