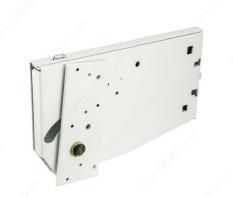

# DESCRIPTION

This mechanism lets you build a bed into a cabinet, quickly and easily. The integrated safety mechanism lets you install with confidence and provides peace of mind.

#### **IMPORTANT INFORMATION**

- BED BOX MOUNTING: Use M6 screws with bolts to secure the plate to the bed portion (screws and bolts not included). - PEDESTAL MOUNTING: Use Euro screws or wood screws to secure the plate to the pedestal (screws not included). - BED AND CABINET INSERTION: Gently lower the bed until the U-shaped dowel slips into the holes.

## **PRODUCT PHOTOS**