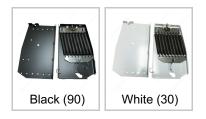

#### Finish

# **AVAILABLE PRODUCTS**

| Product # | Mattress Size          | Dynamic Load Rating | Static Load Rating | Finish     |
|-----------|------------------------|---------------------|--------------------|------------|
| 108290    | Double (54 in x 75 in) | 220 lb*             | 661 lb*            | Black (90) |
| 108230    | Double (54 in x 75 in) | 220 lb*             | 661 lb*            | White (30) |
| 108490    | Queen (60 in x 80 in)  | 309 lb*             | 661 lb*            | Black (90) |
| 108430    | Queen (60 in x 80 in)  | 309 lb*             | 661 lb*            | White (30) |
| 108190    | Single (39 in x 75 in) | 154 lb*             | 375 lb*            | Black (90) |
| 108130    | Single (39 in x 75 in) | 154 lb*             | 375 lb*            | White (30) |