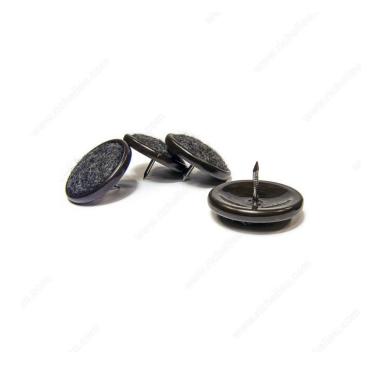

## **AVAILABLE PRODUCTS**

| Product # | Diameter    |
|-----------|-------------|
| F31918    | 1 1/32 in*  |
| F31919    | 1 11/32 in* |

## **TECHNICAL SPECIFICATIONS**

| Mounting Type        | Nail-on                                                |
|----------------------|--------------------------------------------------------|
| Shape                | Round                                                  |
| Material             | Carpet                                                 |
| Recommended Surfaces | Carpet/Rug, Tile/ Ceramic/ Linoleum, Hardwood/Laminate |
| Finish               | Grey                                                   |