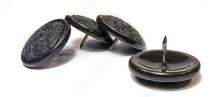

## **AVAILABLE PRODUCTS**

| Product # | Diameter    |
|-----------|-------------|
| F31918    | 1 1/32 in*  |
| F31919    | 1 11/32 in* |

## **TECHNICAL SPECIFICATIONS**

| Mounting Type        | Nail-on                                                |
|----------------------|--------------------------------------------------------|
| Shape                | Round                                                  |
| Material             | Carpet                                                 |
| Recommended Surfaces | Carpet/Rug, Tile/ Ceramic/ Linoleum, Hardwood/Laminate |
| Finish               | Grey                                                   |